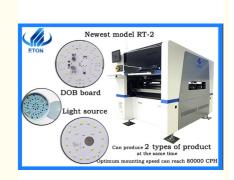

# 20 Nozzles SMT Mounting Machine Double Module Two Rails PCB SMT Assembly Machine

# Double module two rails 20 nozzles 80000 CPH LED bulb PCB assembly smt pick and place machine Product description

- Flexible PCB processing capacity, which can produce two PCB boards at the same time or one super large PCB board at the same time
- 2. The maximum single board PCB size is 450 \* 540mm, non omnidirectional 610 \* 540, and the maximum dual board PCB size is 450 \* 300mm, non omnidirectional 610 \* 300
- Compared with the traditional servo motor control, this model adopts linear motor. The performance of linear motor is much better than that of servo motor in terms of control accuracy and adaptability to the environment

#### **Feature**

- 1. A set of motion control card module independently developed by ETON
- 2. Optical positioning calibration, driven by servo motor
- 3. The fastest production capacity under the most ideal conditions is 80000cph, which is an irreplaceable advantage among products of the same type