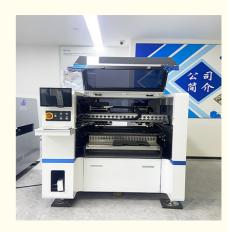

# **Product Specification**

Name: Pick And Place Machine

Length: 1200mm
Width: 1930mm
Height: 1500mm
Components Space: 0.2mm
System: Windows 7

Software: R&D Indenpendently

• Warranty: 1 Year

• Highlight: 20 Nozzles SMT Mounting Machine,