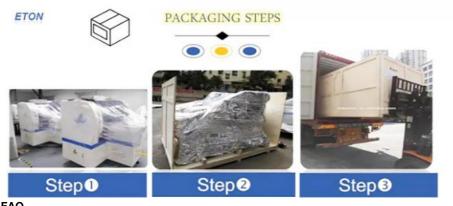

## **Package**

All machines shipped abroad will use foam packaging to protect the machines from collisions. Use straps, triangles and nails to fix the machine to prevent damage to the machine during transportation.