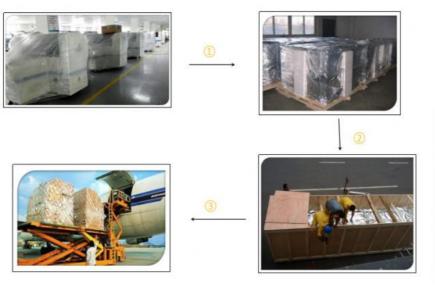

## Package and Delivery of Pick and Place Machine

All machines are packed with vacuum and wooden packing like the one in the pictures. Step 1. Film packaging

Prevent the machine from dust ,water,crash and shaking.

Step 2. Add foam+film packaging

Double safe protection, Prevent the machine from crash and shaking.

Step 3. Unique tin foil packaging

Add tin foil packing can prevent the film from scratch broken.

Step 4. customized Strong wood carton packing

The customized strong wood packing for ocean ship, The machines are fix in the wood carton, effectively prevent collision and shock.