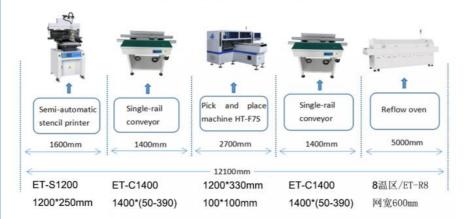

#### HT-F7S semi-automatic production line

#### **ETON HT-F7S Semi-automatic Production Line**

## Application of HT-F7S

Apply to LED Tube light and the 0.6M, 0.9M, 1.2M rigid PCB and 0.5M, 1M LED flexible strip light etc.