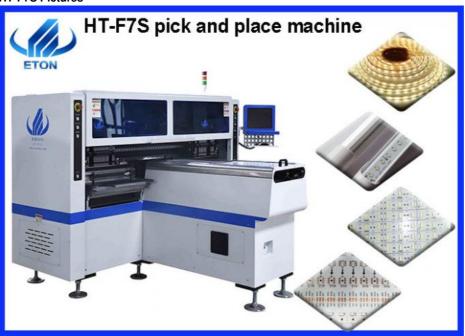

# High Precision 150000CPH Pick And Place Machine Group Picking And Group Placing

## High Precision Group picking and group placing 150000CPH capacity Pick And Place Machine

#### **Production Introduction of Pick and Place Machine HT-F7S**

- 1. Dual-arm professional highspeed mounter, 2~4 type of materials capacity reach 18000 CPH
- 2. Apply to the 0.6M,0.9M,1.2M rigid PCB and 0.5M,1M LED flexible strip light, available for board with any propotion of LED chip and resistor.
- 3. Two mounting modules, 17 nozzles for each mounting part, part A or part B can be mounted separately or synchronously.
- 4. Calibration automatically, high precision, available for RGB.
- 5. Exclusive patent technology: Group to take and group to mount.