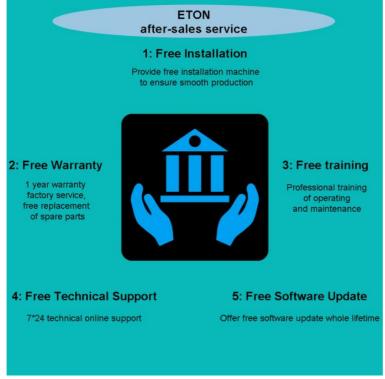

#### Our after-sales service of Pick and Place Machine

We provide send Free parts send to you in machine warranty period, and our engineers will visit to your factory help you to solve your machine's problem.

Engineer site service installation and training.

After learning to maintain and use, you will be satisfied with our service.

Maintenance Period: 1 year. (whole machine, any parts need to be repaired or replaced will be free)

Upgrade the software will be free.

Visit customer regularly and gather information.

Provide latest information about technology and equipment.