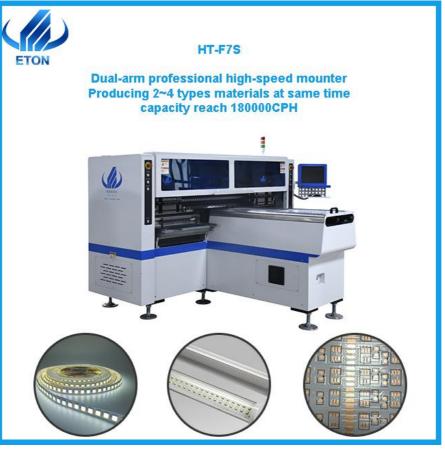

## Dual-Arm Professional Highspeed LED Tube And Flexible Strip Light Mounter Pick And Place Machine

### Production Introduction of Pick and Place Machine HT-F7S

1. Dual-arm professional highspeed mounter, 2~4 type of materials capacity reach 18000 CPH

2. Apply to the 0.6M,0.9M,1.2M rigid PCB and 0.5M,1M LED flexible strip light, available for board with any propotion of LED chip and resistor.

### HT-F7S of Technical Parameter

| Dimension             | 2700*2300*1550mm                               |
|-----------------------|------------------------------------------------|
|                       | Max:1200*330mm                                 |
| PCB Size              |                                                |
|                       | Min:100*100mm                                  |
| PCB Thickness         | 0.5~5mm                                        |
| Mounting mode         | Group picking and group placing                |
| Mounting precision    | ±0.02mm                                        |
| Mounting height       | ≤5mm                                           |
| Mounting speed        | 150000-180000 CPH                              |
| Components            | LED 3014/3020/3528/5050 and                    |
|                       | resistors,capacitors,bridge rectifiers etc.    |
| Components space      | 0.5mm                                          |
| No.of feeders station | 68 PCS                                         |
| No.of head            | 34 PCS                                         |
| Power                 | 380AC 50Hz                                     |
| Power consumption     | 6KW                                            |
| X,Y,Z Axis drive way  | High-end magnetic linear motor and servo motor |