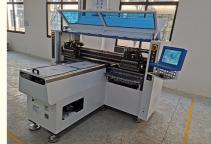

### **HT-F7S Pictures**

### Application of HT-F7S

Apply to LED Tube light and the 0.6M,0.9M,1.2M rigid PCB and 0.5M,1M LED flexible strip light etc.

HT-F7S full-automatic production line

 1200mm
 ET-F1200
 ET-C1400
 1200\*330mm
 ET-C1400
 8温区
 ET-C1400
 1200mm