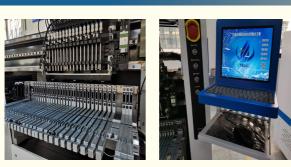

### **HT-F7S Pictures**

Two mounting modules, 17 nozzles for each mounting part, part A or part B can be mounted separately or synchronously.
 Calibration automatically, high precision, available for RGB.

5. Exclusive patent technology: Group to take and group to mount.