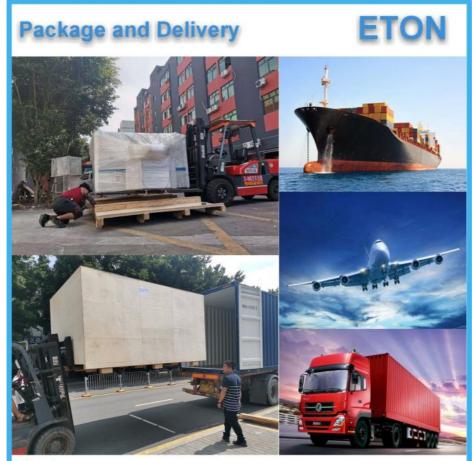

Package and Delivery of Pick and Place Machine

# Package:

- Standard export vacuum water proof package;
- Strong wooden package for ensure safely delivery of heavy and large equipment;

# Delivery:

- By air: for small package, worldwide express like DHL,UPS,Fedex,EMS...
- By sea, for large package and quantity;
- By railway or other ways as customer requested.

All machines are packed with vacuum and wooden packing like the one in the pictures.