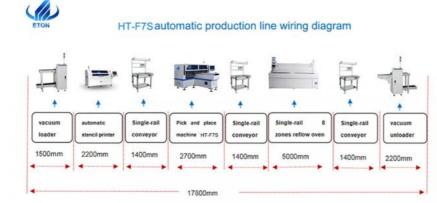

### Application of HT-F7S

Apply to LED Tube light and the 0.6M,0.9M,1.2M rigid PCB and 0.5M,1M LED flexible strip light etc.

HT-F7S full-automatic production line

 1200mm
 ET-F1200
 ET-C1400
 1200\*330mm
 ET-C1400
 8温区
 ET-C1400
 1200mm

 1200\*460mm
 1400\*(50-390)100\*100mm
 1400\*(50-390)
 1400\*(50-390)
 1200\*460mm