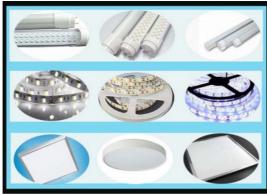

## Application:

This machine is mainly suitable for 0.5m,1m led flexible strip, led tube, panel light and so on.

ETON HT-F75 Semi-automatic Production Line