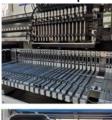

#### Machine main part:

### Features:

- (1) Dual-arm professional high-speed pick and place machine.
- (2) Producing with 2~4 types of materials with high capacity, available for 5m,50m or any length of flexible strip and roll to roll.
- (3) This machine has a total of 34 nozzles, which mounting speed reached 180000 CPH.
- (4) Apply to led tube, led flexible strip light, panel light and so on.

# Machine parameter:

| Model              | HT-F7S                           |
|--------------------|----------------------------------|
| Dimension(L*W*H)   | 2700*2300*1550mm                 |
| Weight             | 1700kg                           |
| PCB length width   | Max:1200*330mm;Min:100*100mm     |
| PCB thickness      | 0.5~5mm                          |
| Mounting precision | ±0.02mm                          |
| Mounting mode      | Group to pick and group to mount |
| Mounting height    | ≤5mm                             |
| Mounting speed     | 150000~180000CPH                 |
| Power consumption  | 6KW                              |
| No. Of feeders     | 68PCS                            |
| station            |                                  |
| No. Of head        | 34 PCS                           |