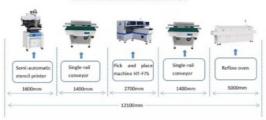

#### Machine main part:

## Application:

This machine is mainly suitable for 0.5m,1m led flexible strip, led tube, panel light and so on.

ETON HT-F75 Semi-automatic Production Line