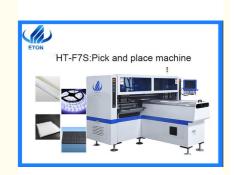

# Dua Arm LED Tube SMT Mounting Machine 180000cph High speed Pick And Place Machine

# **Product Specification**

Machine Type: Highspeed SMT Machine
Dimension: 2700\*2300\*1550mm

Weight: 1700kg

• PCB Size: Max:1200\*330mm; Min:100\*100mm

• Head: 34 Pcs

• Mounting Speed: 150000~180000CPH

Highlight: Dua Arm LED SMT Mounting Machine,
 SMT Mounting Machine 180000 cph,

ETON High Speed Pick And Place Machine