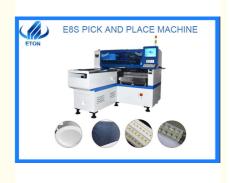

# Multi Functional SMT Mounting Machine Camera LED Products Pick And Place Machine

#### High Quality led assembly line and machine SMT Pick and Place Machine for LED Lights

#### Production parameter:

| Dimension      | 2550*1650*1550mm              |
|----------------|-------------------------------|
| Weight         | 1700KG                        |
| PCB size       | Max.1200*500 Min.100*100mm    |
| PCB thickness  | 0.5-5mm                       |
| PCB clamping   | Adjustable pressure pneumatic |
| Mounting speed | 45000CPH                      |