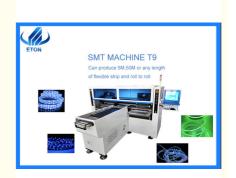

# 5m, 50m or any length of Flexible Strip and roll to roll SMT making Machine 250K CPH Pick And Place Machine

### Producing any length of Flexible Strip SMT Mounting Machine 250K CPH Pick And Place Machine

### Machine main feature:

- 1.Dual arm magnetic linear highspeed mounter for flexible strip, Producing 4 types materials at the same time capacity can reach 250000CPH
- 2. Avaible for 5m,50m or any length of flexible strip and roll to roll.
- 3. Group to take and group to mount.
- 4.PCB clamping: vacuum adsorption, cylinder splint, adjustable track width.