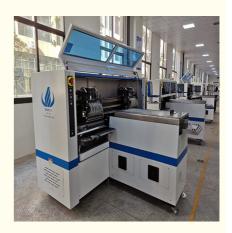

# **Product Specification**

Warranty: 1 YearCondition: New

Product Name: Place Machine\ LED Mounter\LED Assembly

Machine

Weight: 1700kg
Mounting Speed: 250000CPH
Pcb Thickness: 0.5-1.5mm

### Machine specification:

| Dimension                 | 3100*2300*1550mm |
|---------------------------|------------------|
| PCB size                  | 250mm*any length |
| Repeat mounting precision | ±0.02mm          |
| Mounting height           | ≤5mm             |
| Mounting speed            | 250000CPH        |
| Power                     | 380AC 50HZ       |
| No.of head                | 68pcs            |
| No.of feeder              | 68pcs            |
|                           |                  |