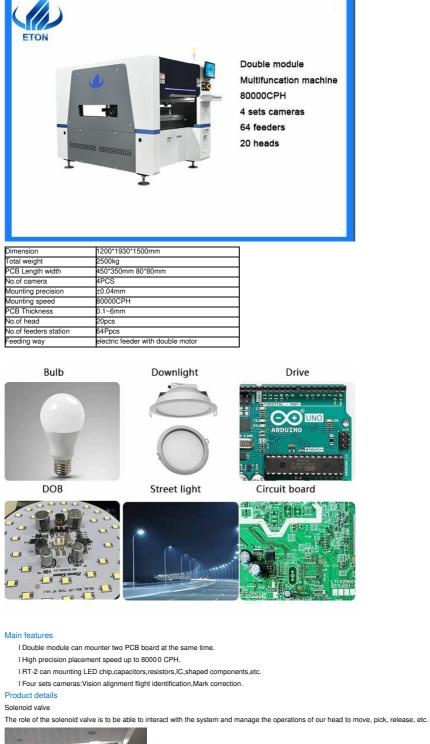

## **Product Specification**

• Warranty:

• Weight:

- Name:
- Machine SMT Production Line

1 Year

1200\*1930\*1500 64PCS

0.1~6mm 80000CPH

- Application: • Power Supply:
  - 380AV 50HZ 2500kg
  - 80000CPH
- Mounting Speed:
- Dimension:
- Feeders:
- Pcb Thickness:
- Speed:

## **Product Description**

Double module 20 heads SMT mounter machine 80000 CPH

RT-2 is double module pick and place machine. It can mounter DOB, downlight, drive, bulb, street light, circuit board and so on.