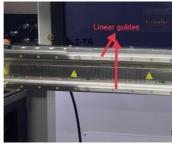

## Linear guides

Linear guides are used to support and guide the moving parts (placement head and transport platform), and perform high-precision reciprocating motion in the specified direction.