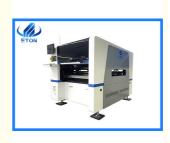

## Double module 20 heads SMT mounter machine 80000

CPH

for more products please visit us on smtmountingmachine.com

| Basic Information                      |                                   |
|----------------------------------------|-----------------------------------|
| <ul> <li>Place of Origin:</li> </ul>   | CHINA                             |
| <ul> <li>Brand Name:</li> </ul>        | ETON                              |
| <ul> <li>Certification:</li> </ul>     | CCC/CE/SIRA                       |
| <ul> <li>Model Number:</li> </ul>      | RT-2                              |
| Minimum Order Quantity:                | 1 set                             |
| <ul> <li>Packaging Details:</li> </ul> | vacuum packaging and wooden cases |
| <ul> <li>Delivery Time:</li> </ul>     | 5~8 work days                     |
| <ul> <li>Payment Terms:</li> </ul>     | L/C, T/T                          |

SMD Chip Mounter,SMT Pick And Place

## **Product Description**

Double module 20 heads SMT mounter machine 80000 CPH

RT-2 is double module pick and place machine. It can mounter DOB, downlight, drive, bulb, street light, circuit board and so on.