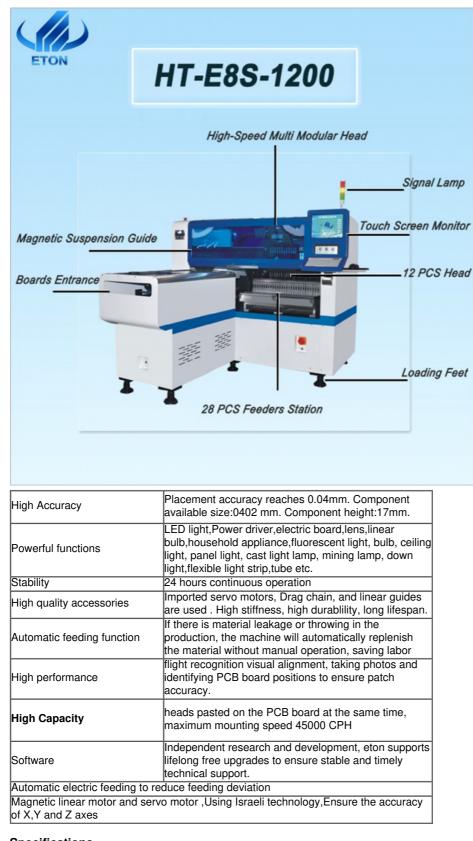

# **Product Specification**

- Name:
- Dimension(MM):
- PCB Size:
- Mounting Mode:
- NO.of Camera:
- Feeders Way:
- Mounting Precision:
- Mounting Speed:
- No.of Feeders Station:
- No.of Head:

- SMD Chip Mounter,SMT Pick And Place Machine,SMT Chip Mounter
- 2550(L)\* 1650(W)\* 1550(H)
  - Max:1200\*500mm Min:100\*100mm, Thickness: 0.5-5mm
    - Group Picking And Separately Placing separately Picking And Separately Placing
  - 2 Sets Of Imported Camera Vision For The Flight Identification, Mark Correction
  - Electric Feeder With Double Motor
- 1: ± 0.04 Mm
  - 45000 CPH
  - : 28 PCS Single Module
    - 12 PCS Single Module

#### **Product Features**

Automatic optimization after coordinate generation, etc.

Mounting components: LED chip , lens, capacitors, resistors, IC and shaped components, etc.(intelligent,use widely) Component: Min.size 0402 Max.height 17 mm

### Specifications

| Model         | HT-E8S-1200                                                                     |
|---------------|---------------------------------------------------------------------------------|
| Dimension(MM) | 2550(L)* 1650(W)* 1550(H)                                                       |
| Total weight  | 1700KG                                                                          |
| PCB size      | Max:1200*500mm Min:100*100mm, thickness: 0.5-5mm                                |
| Mounting mode | Group picking and separately placing ,separately picking and separately placing |
| PCB clamping  | Adjustable pressure pneumatic                                                   |

| NO.of camera          | 2 sets of imported camera<br>Vision for the flight identification, Mark correction |
|-----------------------|------------------------------------------------------------------------------------|
| Feeders way           | Electric feeder with double motor                                                  |
| Mounting precision    | ± 0.04 mm                                                                          |
| Mounting speed        | 45000 CPH                                                                          |
| No.of feeders station | 28 PCS Single module                                                               |
| No.of head            | 12 PCS Single module                                                               |
| X,Y,Z Axis drive way  | High-end magnetic linear motor + servo motor                                       |