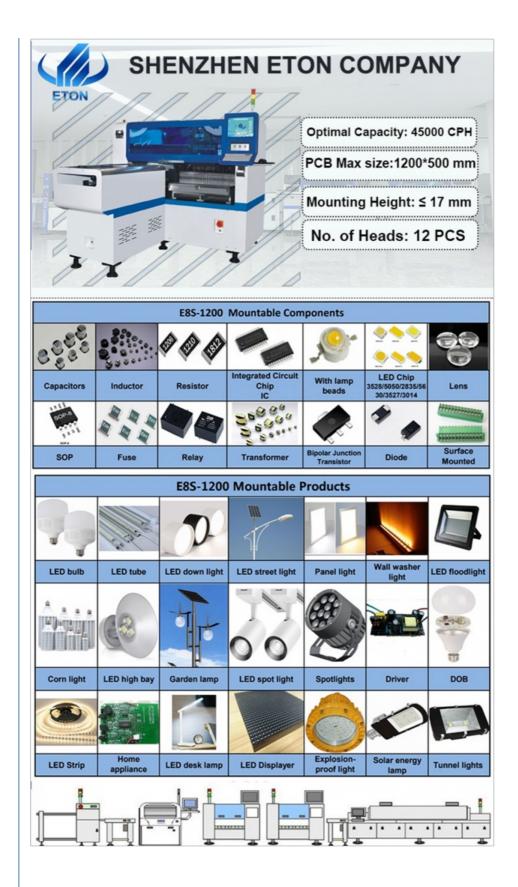

# **Product Specification**

- Name:
- Dimension(MM):
- PCB Size:
- Mounting Mode:
- NO.of Camera:
- Feeders Way:
- Mounting Precision:
- Mounting Speed:
- No.of Feeders Station:
- No.of Head:

- SMD Chip Mounter,SMT Pick And Place Machine,SMT Chip Mounter
- 2550(L)\* 1650(W)\* 1550(H)
  - Max:1200\*500mm Min:100\*100mm, Thickness: 0.5-5mm
    - Group Picking And Separately Placing separately Picking And Separately Placing
  - 2 Sets Of Imported Camera Vision For The Flight Identification, Mark Correction
  - Electric Feeder With Double Motor
- 1: ± 0.04 Mm
  - 45000 CPH
  - : 28 PCS Single Module
    - 12 PCS Single Module

#### **Product Features**

Automatic optimization after coordinate generation, etc.

Mounting components: LED chip , lens, capacitors, resistors, IC and shaped components, etc.(intelligent,use widely) Component: Min.size 0402 Max.height 17 mm

Application:Apply to tube,driver,bulb,strip,lamp,panel,ceiling light,down light,screen,street light,flood light,etc. Electronic feeder feeding system.

E8S-1200 multi-function placement machineWhich can produce most of the LED products on the market

### Specifications

| Model         | HT-E8S-1200                                                                     |
|---------------|---------------------------------------------------------------------------------|
| Dimension(MM) | 2550(L)* 1650(W)* 1550(H)                                                       |
| Total weight  | 1700KG                                                                          |
| PCB size      | Max:1200*500mm Min:100*100mm, thickness: 0.5-5mm                                |
| Mounting mode | Group picking and separately placing ,separately picking and separately placing |
| PCB clamping  | Adjustable pressure pneumatic                                                   |

| NO.of camera          | 2 sets of imported camera<br>Vision for the flight identification, Mark correction |
|-----------------------|------------------------------------------------------------------------------------|
| Feeders way           | Electric feeder with double motor                                                  |
| Mounting precision    | ± 0.04 mm                                                                          |
| Mounting speed        | 45000 CPH                                                                          |
| No.of feeders station | 28 PCS Single module                                                               |
| No.of head            | 12 PCS Single module                                                               |
| X,Y,Z Axis drive way  | High-end magnetic linear motor + servo motor                                       |