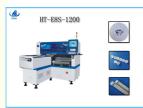

# **Product Specification**

- Name:
- Dimension(MM):
- PCB Size:
- Mounting Mode:
- NO.of Camera:
- Feeders Way:
- Mounting Precision:
- Mounting Speed:
- No.of Feeders Station:
- No.of Head:

- SMD Chip Mounter,SMT Pick And Place Machine,SMT Chip Mounter
- 2550(L)\* 1650(W)\* 1550(H)
  - Max:1200\*500mm Min:100\*100mm, Thickness: 0.5-5mm
    - Group Picking And Separately Placing separately Picking And Separately Placing
  - 2 Sets Of Imported Camera Vision For The Flight Identification, Mark Correction
  - Electric Feeder With Double Motor
- 1: ± 0.04 Mm
  - 45000 CPH
  - : 28 PCS Single Module
    - 12 PCS Single Module

### Specifications

| Model         | HT-E8S-1200                                                                     |
|---------------|---------------------------------------------------------------------------------|
| Dimension(MM) | 2550(L)* 1650(W)* 1550(H)                                                       |
| Total weight  | 1700KG                                                                          |
| PCB size      | Max:1200*500mm Min:100*100mm, thickness: 0.5-5mm                                |
| Mounting mode | Group picking and separately placing ,separately picking and separately placing |
| PCB clamping  | Adjustable pressure pneumatic                                                   |