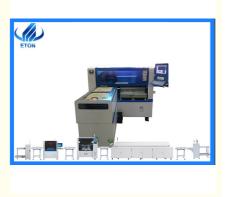

# **Product Specification**

- Name:
- Dimension(MM):
- PCB Size:
- Mounting Mode:
- NO.of Camera:
- Feeders Way:
- Mounting Precision:
- Mounting Speed:
- No.of Feeders Station:
- No.of Head:

- SMD Chip Mounter,SMT Pick And Place Machine,SMT Chip Mounter
- 2550(L)\* 1650(W)\* 1550(H)
  - Max:1200\*500mm Min:100\*100mm, Thickness: 0.5-5mm
    - Group Picking And Separately Placing separately Picking And Separately Placing
  - 2 Sets Of Imported Camera Vision For The Flight Identification, Mark Correction
  - Electric Feeder With Double Motor
- 1: ± 0.04 Mm
  - 45000 CPH
  - : 28 PCS Single Module
    - 12 PCS Single Module

### Specifications

| Model         | HT-E8S-1200                                                                     |
|---------------|---------------------------------------------------------------------------------|
| Dimension(MM) | 2550(L)* 1650(W)* 1550(H)                                                       |
| Total weight  | 1700KG                                                                          |
| PCB size      | Max:1200*500mm Min:100*100mm, thickness: 0.5-5mm                                |
| Mounting mode | Group picking and separately placing ,separately picking and separately placing |
| PCB clamping  | Adjustable pressure pneumatic                                                   |