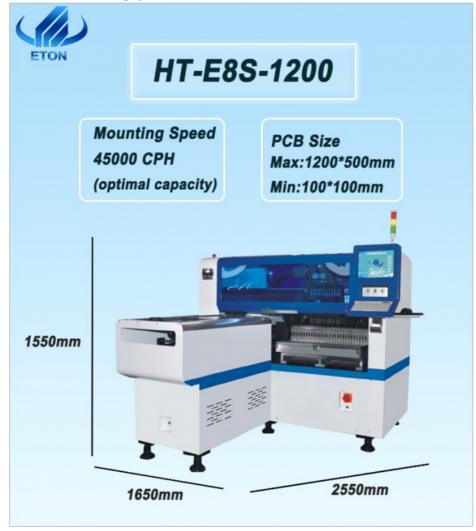

# **Product Specification**

- Name:
- Dimension(MM):
- PCB Size:
- Mounting Mode:
- NO.of Camera:
- Feeders Way:
- Mounting Precision:
- Mounting Speed:
- No.of Feeders Station:
- No.of Head:

- SMD Chip Mounter,SMT Pick And Place Machine,SMT Chip Mounter
- 2550(L)\* 1650(W)\* 1550(H)
  - Max:1200\*500mm Min:100\*100mm, Thickness: 0.5-5mm
    - Group Picking And Separately Placing separately Picking And Separately Placing
  - 2 Sets Of Imported Camera Vision For The Flight Identification, Mark Correction
  - Electric Feeder With Double Motor
- 1: ± 0.04 Mm
  - 45000 CPH
  - : 28 PCS Single Module
    - 12 PCS Single Module

### Specifications

| Model         | HT-E8S-1200                                                                     |
|---------------|---------------------------------------------------------------------------------|
| Dimension(MM) | 2550(L)* 1650(W)* 1550(H)                                                       |
| Total weight  | 1700KG                                                                          |
| PCB size      | Max:1200*500mm Min:100*100mm, thickness: 0.5-5mm                                |
| Mounting mode | Group picking and separately placing ,separately picking and separately placing |
| PCB clamping  | Adjustable pressure pneumatic                                                   |

| NO.of camera          | 2 sets of imported camera<br>Vision for the flight identification, Mark correction |
|-----------------------|------------------------------------------------------------------------------------|
| Feeders way           | Electric feeder with double motor                                                  |
| Mounting precision    | ± 0.04 mm                                                                          |
| Mounting speed        | 45000 CPH                                                                          |
| No.of feeders station | 28 PCS Single module                                                               |
| No.of head            | 12 PCS Single module                                                               |
| X,Y,Z Axis drive way  | High-end magnetic linear motor + servo motor                                       |