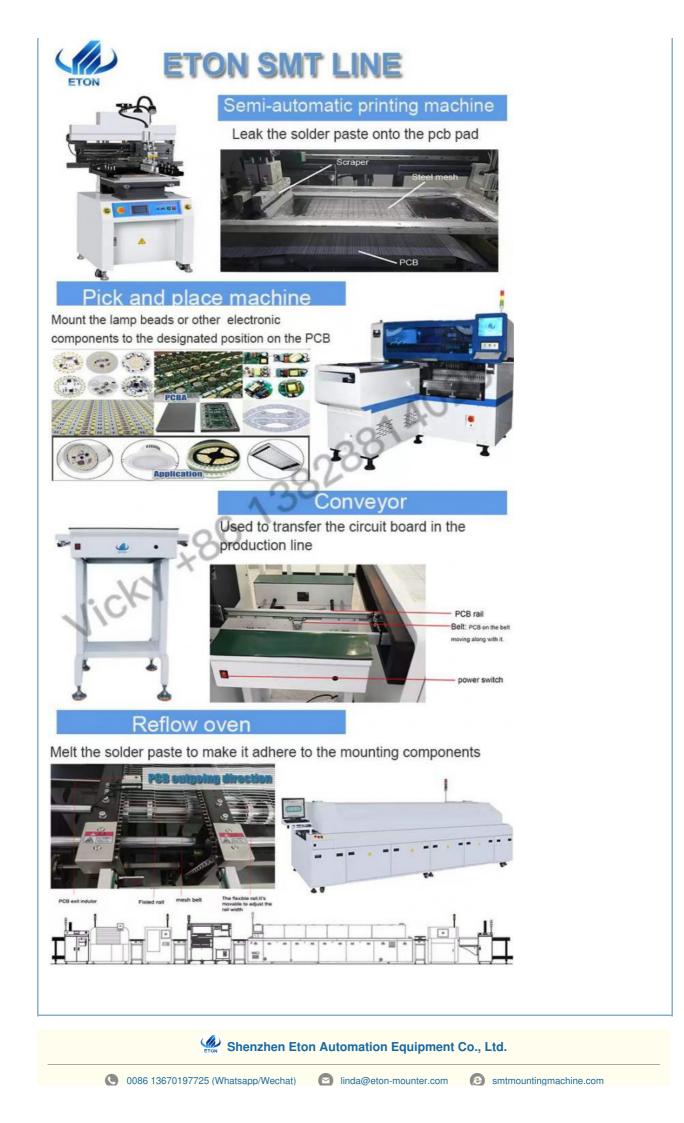

#### Application of HT-E8S-1200 semi-automatic production line

The semi-automatic production line is suitable for many kind of led products and power driver **Below are the suggestion of basic steps for the pick and place progress and equipment : Main Products:** SMT LED Pick and Place Machine,SMT LED Reflow Oven,SMT LED Stencil Printer,SMT Production Line,LED Assembly Line,SMT LED Machine.