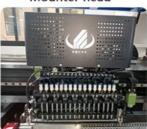

Feeders: 68PCSPcb Thickness: 0.5~5mm

• Highlight: 5mm high speed pick and place machine,

SMD high speed pick and place machine, Dual Arms pick and place machine

| Dimension          | 2700*2300*1550mm             |
|--------------------|------------------------------|
| Weight             | 1700kg                       |
| PCB length width   | 1200*330mm 100*100mm         |
| PCB thickness      | 0.5~5mm                      |
| PCB clamping       | Adjutable pressure pneumatic |
| Mounting mode      | group picking and group      |
|                    | placing,                     |
| NO.of camera       | 5 PCS                        |
| Mounting precision | ±0.02mm                      |
| Mounting speed     | 150000~180000CPH             |
| NO.of feeders      | 68PCS                        |
| station            |                              |

### Software

Feeder station

screw row

Linear Guides