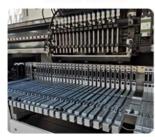

Feeders: 68PCSPcb Thickness: 0.5~5mm

• Highlight: 5mm high speed pick and place machine,

SMD high speed pick and place machine, Dual Arms pick and place machine

| Dimension          | 2700*2300*1550mm             |
|--------------------|------------------------------|
| Weight             | 1700kg                       |
| PCB length width   | 1200*330mm 100*100mm         |
| PCB thickness      | 0.5~5mm                      |
| PCB clamping       | Adjutable pressure pneumatic |
| Mounting mode      | group picking and group      |
|                    | placing,                     |
| NO.of camera       | 5 PCS                        |
| Mounting precision | ±0.02mm                      |
| Mounting speed     | 150000~180000CPH             |
| NO.of feeders      | 68PCS                        |
| station            |                              |

### Software

Feeder station

screw row

Linear Guides