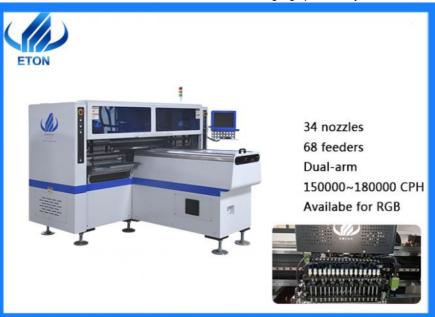

# **Product Specification**

• Warranty: 1 Year

Application: SMD Production Line

Power Supply: 380AV 50HZWeight: 1700kg

• Mounting Speed: 180000-150000 CPH

• Type: Automatic

Usage: SMT Mounting MachineDimension: 2700\*2300\*1550mm

Feeders: 68PCSPcb Thickness: 0.5~5mm

• Highlight: 5mm high speed pick and place machine,

SMD high speed pick and place machine, Dual Arms pick and place machine

| Dimension          | 2700*2300*1550mm             |
|--------------------|------------------------------|
| Weight             | 1700kg                       |
| PCB length width   | 1200*330mm 100*100mm         |
| PCB thickness      | 0.5~5mm                      |
| PCB clamping       | Adjutable pressure pneumatic |
| Mounting mode      | group picking and group      |
|                    | placing,                     |
| NO.of camera       | 5 PCS                        |
| Mounting precision | ±0.02mm                      |
| Mounting speed     | 150000~180000CPH             |
| NO.of feeders      | 68PCS                        |
| station            |                              |