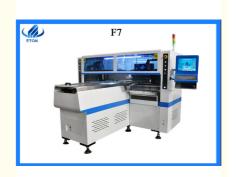

## **Basic Information**

Place of Origin: CHINABrand Name: ETON

Certification: CCC/CE/SIRA
Model Number: HT-F7S
Minimum Order Quantity: 1 set

Packaging Details: vacuum packaging and wooden cases

# **Product Specification**

• Warranty: 1 Year

Application: SMD Production Line

Power Supply: 380AV 50HZWeight: 1700kg

• Mounting Speed: 180000-150000 CPH

• Type: Automatic

Usage: SMT Mounting MachineDimension: 2700\*2300\*1550mm

## **Product Description**

Dual-arm surface mounter technology high speed pick and place machine

#### **Product description**

HT-F7S is dual-arm professional mounter. Suitable for 0.6, 0.9, 1.2 meters hard board lights, 0.5, 1 meters soft light strips. Can produce 2 to 4 materials at the same time without affecting high productivity.