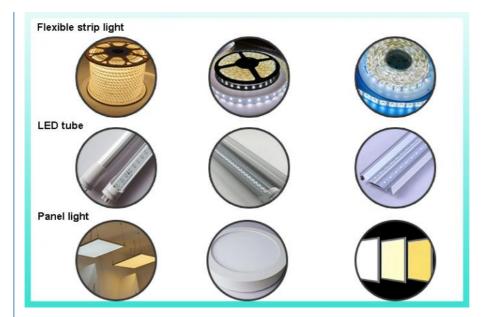

Apply to the 0.6M,0.9M,1.2M rigid PCB and 0.5M,1M LED flexible strip.

Producing with 4 types materials at the same time with high capacity.

Available for board with any proportion of LED chip and resistor.