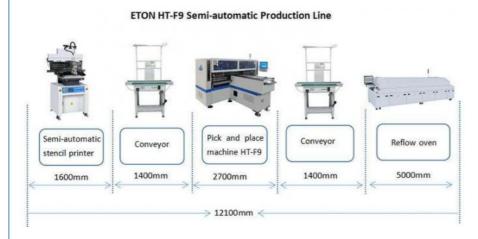

#### HT-F9 semi-automatic production line

#### Production Introduction of HT-F9 Pick and Place Machine

Dual arm magnetic linear LED high-speed pick and place machine, Producing 4 types materials at the same time, capacity reach 250000 CPH. 68 feeder stations and 68 nozzles.