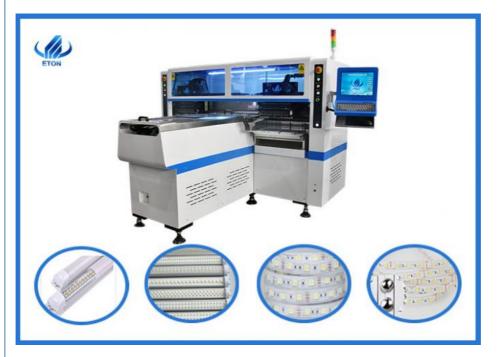

#### Production Introduction of HT-F9 Pick and Place Machine

Dual arm magnetic linear LED high-speed pick and place machine, Producing 4 types materials at the same time, capacity reach 250000 CPH. 68 feeder stations and 68 nozzles.

#### **HT-F9** Picture

The application of HT-F9 Pick and Place Machine