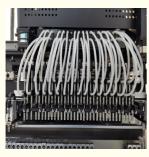

- Delivery Time:
- 30 work dayes L/C, T/T Payment Terms:
- Supply Ability:

## **Product Specification**

- Dimension:
- PCB Size:
- PCB Thickness:
- Mounting Mode:
- Mounting Precision:
- Mounting Height:
- Mounting Speed:
- No.of Feeders Station:
- No.of Head:
- Power:
- Power Consumption:
- X,Y,Z Axis Drive Way:
- Highlight:

2700\*2300\*1550mm Max: 1200\*330mm Min: 100\*100mm

USD 75,000.00-80,000.00/Unit

Filming packing, vacuum packing, wooden

0.5~5mm

China

HT-F9

packing

50 Sets per month

CE,CCC,SIRA

- Group To Take And Group To Mount
- ±0.02mm (Repeat Precision
- Standard:≤5mm
  - 200000~250000 CPH

68 PCS

68 PCS

- 380AC 50Hz
- 6 KW
  - High-end Magnetic Linear Motor And Servo Motor

25w CPH Pick And Place Machine, **Tube Lights Pick And Place Machine** 



# More Images



#### High Stability High Speed Led For Flexible Strip And Tube Light 20w~25w CPH Pick And Place Machine

#### Production Introduction of HT-F9 Pick and Place Machine

Dual arm magnetic linear LED high-speed pick and place machine, Producing 4 types materials at the same time, capacity reach 250000 CPH. 68 feeder stations and 68 nozzles.

Apply to the 0.6M,0.9M,1.2M rigid PCB and 0.5M,1M LED flexible strip.

Producing with 4 types materials at the same time with high capacity.

Available for board with any proportion of LED chip and resistor.

Dual arm four module, 17 nozzles for each mounting part, part A/B/C/D can be mounted separately or synchronously.

Calibration automatically, high precision, available for RGB.

Exclusive patent technology: Group to take and group to mount.

#### **