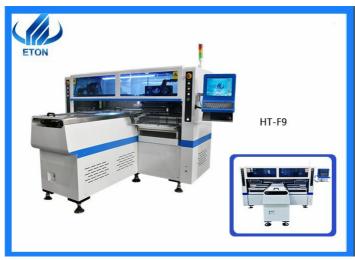

# Dual Arm LED SMT Mounter Machine SMT Pick And Place Machine With 5 **Sets Cameras**

| Basic Information                      |                                   |
|----------------------------------------|-----------------------------------|
| Place of Origin:                       | CHINA                             |
| <ul> <li>Brand Name:</li> </ul>        | ETON                              |
| <ul> <li>Certification:</li> </ul>     | CCC/CE/SIRA                       |
| <ul> <li>Model Number:</li> </ul>      | HT-F9                             |
| Minimum Order Quantity:                | 1 set                             |
| <ul> <li>Packaging Details:</li> </ul> | vacuum packaging and wooden cases |
| <ul> <li>Delivery Time:</li> </ul>     | 5~8 work days                     |
| <ul> <li>Payment Terms:</li> </ul>     | L/C, T/T                          |
|                                        |                                   |

Type:

Dual Arms smt mounter machine, 5 Cameras smt mounter machine CE SMT Pick and Place Machine

200000~250000 CPH

for more products please visit us on smtmountingmachine.com

- **Product Description**
- Dual arm LED smt mounter machine with 5 sets cameras
- HT-F9 is high speed pick and place machine with 250000 CPH. The mounting mode is group to take and group to mount.
- **Our Product Introduction**

# for more products please visit us on smtmountingmachine.com

| Dimension             | 2700*2300*1550mm                     |
|-----------------------|--------------------------------------|
| Total wight           | 1700kg                               |
| PCB length width      | 1200*330mm 100*100mm                 |
| PCB thickness         | 0.5~5mm                              |
| mounting mode         | group picking and separately placing |
| Mounting height       | <=5mm                                |
| NO.of camera          | 5PCS                                 |
| Mounting speed        | 200000~250000CPH                     |
| NO.of head            | 68PCS                                |
| NO.of feeders station | 68PCS                                |