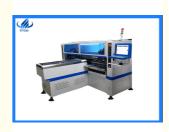

# Dual Arm LED SMT Mounter Machine SMT Pick And Place Machine With 5 **Sets Cameras**

| Basic Information                      |                                   |
|----------------------------------------|-----------------------------------|
| Place of Origin:                       | CHINA                             |
| <ul> <li>Brand Name:</li> </ul>        | ETON                              |
| <ul> <li>Certification:</li> </ul>     | CCC/CE/SIRA                       |
| <ul> <li>Model Number:</li> </ul>      | HT-F9                             |
| Minimum Order Quantity:                | 1 set                             |
| <ul> <li>Packaging Details:</li> </ul> | vacuum packaging and wooden cases |
| <ul> <li>Delivery Time:</li> </ul>     | 5~8 work days                     |
| <ul> <li>Payment Terms:</li> </ul>     | L/C, T/T                          |
|                                        |                                   |

Type:

Dual Arms smt mounter machine, 5 Cameras smt mounter machine CE SMT Pick and Place Machine

200000~250000 CPH

for more products please visit us on smtmountingmachine.com

- **Product Description**
- Dual arm LED smt mounter machine with 5 sets cameras
- HT-F9 is high speed pick and place machine with 250000 CPH. The mounting mode is group to take and group to mount.
- **Our Product Introduction**