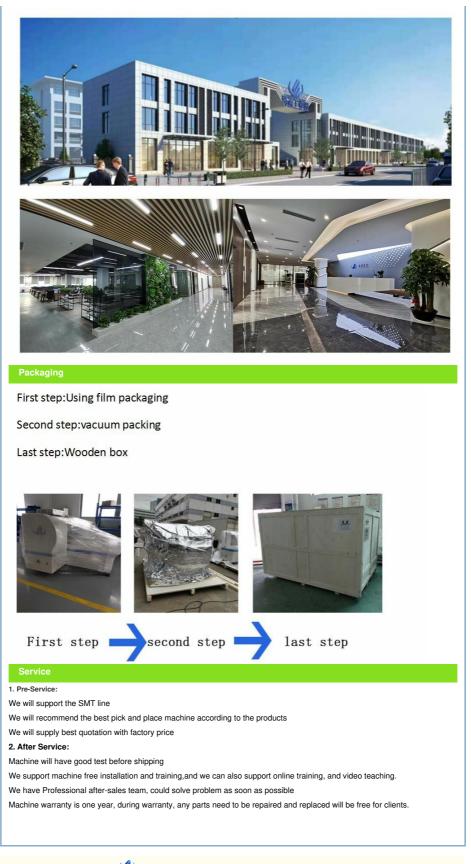

Guide rail It is used to support and guide the moving part and make high-precision reciprocating motion in the specified direction.

ETON has a 14-year history in the placement machine industry. It established a research and development center in 2007n 2010, seven patents were obtained, including "group selection and group score" and "group selection adjustment".2010 Shenzhen ETON Automation Equipment Co., Ltd. in 2011, and its first branch in 2020. Since the development of the multi-function placement machine in 2014, after years of painstaking research and development, a breakthrough in technology has finally been achieved, and a variety of multi-functional universal placement machines have been successfully developed