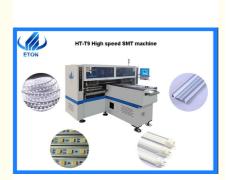

# 6KW Flexible Strip Pick Place Machine Dual Arm Four Module 250000 **CPH**

## Dual Arm Four Module 250000 CPH 6KW Flexible Strip Pick Place Machine

### **Description of Pick and Place Machine HT-T9**

- 1. Dual-arm magnetic linear high-speed mounter for flexible strip(no wire), Producing 4 types materials at the same time capacity reach 250000 CPH.
- 2. Available for 5M, 50M or any length of flexible strip and Roll to Roll.
- 3. Dual arm four modules, 17 nozzles for each mounting part, part A or part B can be mounted separately or synchronously.
- 4. Calibration automatically, high precision, available for RGB.
- 5. Exclusive patent technology: Group to take and group to mount.