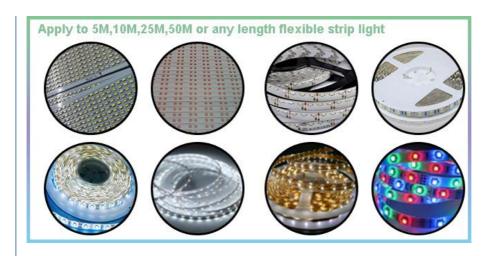

#### **Application of HT-T9**

Apply to 5M, 25M,50M or any length of flexible strip and Roll to Roll.