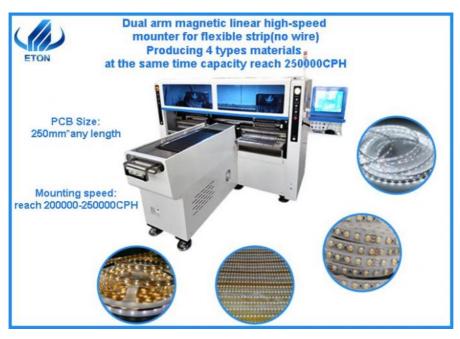

### **Description of Pick and Place Machine HT-T9**

- 1. Dual-arm magnetic linear high-speed mounter for flexible strip(no wire), Producing 4 types materials at the same time capacity reach 250000 CPH.
- 2. Available for 5M, 50M or any length of flexible strip and Roll to Roll.
- 3. Dual arm four modules, 17 nozzles for each mounting part, part A or part B can be mounted separately or synchronously.
- 4. Calibration automatically, high precision, available for RGB.
- 5. Exclusive patent technology: Group to take and group to mount.

### **Main Technical Parameter**

| Dimension             | 3100*2300*1550mm                                                         |
|-----------------------|--------------------------------------------------------------------------|
| PCB Size              | 250*any length                                                           |
| PCB Thickness         | 0.5~1.5mm                                                                |
| Mounting mode         | Group to take and group to mount                                         |
| Mounting precision    | ±0.02mm (Repeat precision)                                               |
| Mounting height       | Standard:≤5mm                                                            |
| Mounting speed        | 200000~250000 CPH                                                        |
| Components            | LED 3014/3020/3528/5050 and resistors, capacitors,bridge rectifiers etc. |
| Components space      | 0.5mm                                                                    |
| No.of feeders station | 68 PCS                                                                   |
| No.of head            | 68 PCS                                                                   |
| Power                 | AC 380V 50Hz                                                             |
| Power consumption     | 6 KW                                                                     |
| X,Y,Z Axis drive way  | High-end magnetic linear motor and servo motor                           |