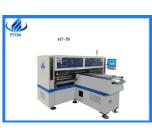

## **Product Specification**

• Warranty: • Name:

Power Supply:

Weight:

- SMT Pick And Place Machine
- Application:
  - SMT Production Line

1 Year

- 380AV 50HZ 1700kg
- 200000~250000 CPH Mounting Speed:
- SMT Mounting Machine Usage:
- Dimension:
- Feeders:
- Pcb Thickness:
- Highlight:
- 3100\*2300\*1550mm 68PCS 0.5~1.5mm
- Flexible Light SMT mounter machine, Flexible Strips SMT mounter machine

# **Our Product Introduction**

| Dimension             | 3100*2300*1550mm                |
|-----------------------|---------------------------------|
| Weight                | 1700kg                          |
| PCB length width      | 250mm*any length                |
| PCB thickness         | 0.5~1.5mm                       |
| NO. of head           | 68PCS                           |
| Mounting mode         | group picking and group placing |
| NO.of camera          | 5 PCS                           |
| Mounting precision    | ±0.02mm                         |
| Mounting speed        | 200000~250000CPH                |
| NO.of feeders station | 68PCS                           |