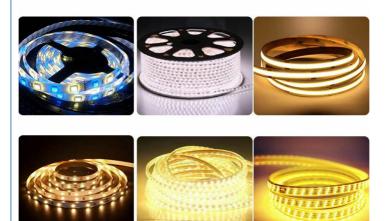

# Flexible Light Strip SMT Mounter Machine High Speed 250000 CPH

### Product decription

HT-T9 is a flexible light strip that can mount 5/10m or unlimited length. It can also mount 4 different materials at the same time without affecting the production capacity.

### Production application

It can be pasted with 5, 10, 50, 100m or any length of soft lamp belt, and RGB can be pasted.