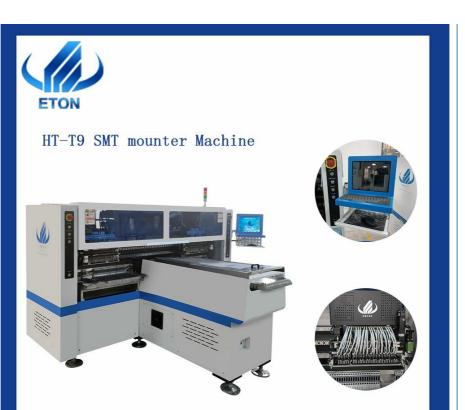

## **Product Specification**

• Warranty: • Name:

Power Supply:

Weight:

- SMT Pick And Place Machine
- Application:
  - SMT Production Line

1 Year

- 380AV 50HZ 1700kg
- 200000~250000 CPH Mounting Speed:
- SMT Mounting Machine Usage:
- Dimension:
- Feeders:
- Pcb Thickness:
- Highlight:
- 3100\*2300\*1550mm 68PCS 0.5~1.5mm
- Flexible Light SMT mounter machine, Flexible Strips SMT mounter machine

# **Our Product Introduction**

| Dimension             | 3100*2300*1550mm                |
|-----------------------|---------------------------------|
| Weight                | 1700kg                          |
| PCB length width      | 250mm*any length                |
| PCB thickness         | 0.5~1.5mm                       |
| NO. of head           | 68PCS                           |
| Mounting mode         | group picking and group placing |
| NO.of camera          | 5 PCS                           |
| Mounting precision    | ±0.02mm                         |
| Mounting speed        | 200000~250000CPH                |
| NO.of feeders station | 68PCS                           |