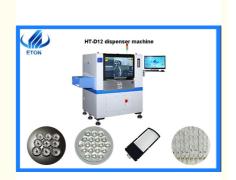

## **Product Specification**

Dimension: 1800\*1050\*1550mm PCB Size: 1200\*500mm

. PCB Clamping: Adjustable Pressure Pneumatic • Dispensing Mode: Pneumatic Injection Value

• Dispensing Accuracy: 0.1mm 200 • Heating Temperature: . Dispensing Height: <15mm 90000CPH . Dispensing Speed: 220AC 50HZ · Power:

#### Main Parameter

| Model                  | HT-D12                                 |
|------------------------|----------------------------------------|
| * * * *                |                                        |
| Total Weight           | 800kg                                  |
| Max PCB size           | 1200*500mm                             |
| PCB Clamping           | Adjustable pressure pneumatic          |
| Dispensing mode        | Pneumatic injection value              |
| Software               | R&D independently                      |
| Display                | LED monitor                            |
| No. of Camera          | 1 set industrial camera                |
| Dispensing accuracy    | 0.1mm                                  |
| Heating temperature    | 200                                    |
| Dispensing height      | <15mm                                  |
| Dispensing speed       | 90000CPH                               |
| Power                  | AC 220V 50HZ                           |
| Power Consumption      | 1.5kw                                  |
| Operating Environment  | 23 ±3                                  |
| Drive way              | Driving by magnetic Linear servo motor |
| Max running Speed      | 1200mm/sec                             |
| Transmission Direction | Single(left→ right or right→ left)     |

#### HT-D12 Pciture

Application of Glue dispensing machine

Bare PCB,PCB+LED chip,PCB+LED chip+lens

Introduction of Our company

Since its establishment in 2011, ETON has been committed to the development and production of SMT placement machines.