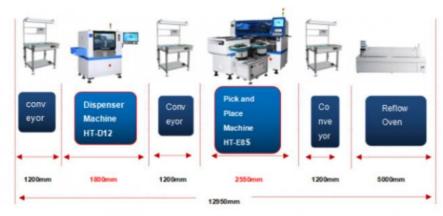

#### The semi-automatic production line of Glue dispensing machine:

Glue dispensing machine, conveyor, Pick and Place machine, reflow oven.