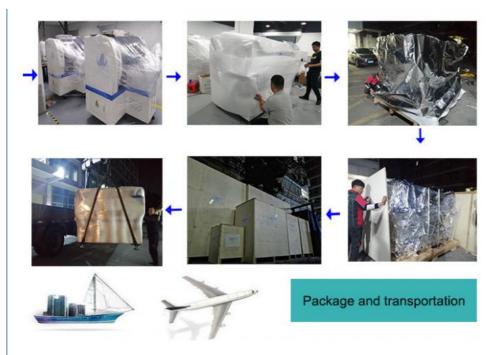

Package and Delivery of Pick and Place Machine:

#### Package advantages

Filming packing:Make the machine sanitary, clean, sealed packaging, dust and humidity; have good shock resistance, impact resistance, and good protection performance with tightness and fixity.

vacuum packing: Advantages of moisture proof, dust proof and so on.

wooden packing: It has good cushioning performance, corrosion resistance, high strength and hygroscopicity, moisture-proof and earthquake-resistant functions.