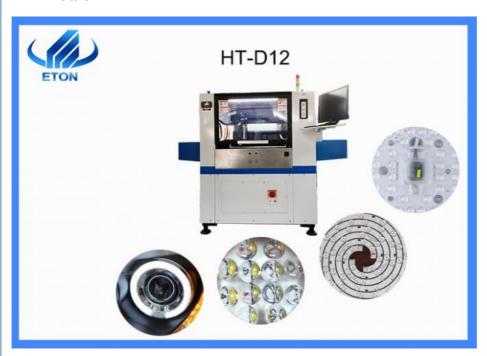

## **Product Specification**

Dimension: 1800\*1050\*1550mm PCB Size: 1200\*500mm

. PCB Clamping: Adjustable Pressure Pneumatic • Dispensing Mode: Pneumatic Injection Value

• Dispensing Accuracy: 0.1mm 200 • Heating Temperature: . Dispensing Height: <15mm 90000CPH . Dispensing Speed: 220AC 50HZ · Power:

#### Main Parameter

| Model                  | HT-D12                                 |
|------------------------|----------------------------------------|
| * * * *                |                                        |
| Total Weight           | 800kg                                  |
| Max PCB size           | 1200*500mm                             |
| PCB Clamping           | Adjustable pressure pneumatic          |
| Dispensing mode        | Pneumatic injection value              |
| Software               | R&D independently                      |
| Display                | LED monitor                            |
| No. of Camera          | 1 set industrial camera                |
| Dispensing accuracy    | 0.1mm                                  |
| Heating temperature    | 200                                    |
| Dispensing height      | <15mm                                  |
| Dispensing speed       | 90000CPH                               |
| Power                  | AC 220V 50HZ                           |
| Power Consumption      | 1.5kw                                  |
| Operating Environment  | 23 ±3                                  |
| Drive way              | Driving by magnetic Linear servo motor |
| Max running Speed      | 1200mm/sec                             |
| Transmission Direction | Single(left→ right or right→ left)     |

#### HT-D12 Pciture

Application of Glue dispensing machine

Bare PCB,PCB+LED chip,PCB+LED chip+lens

Introduction of Our company

Since its establishment in 2011, ETON has been committed to the development and production of SMT placement machines.