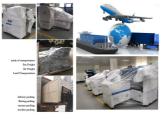

# Shipping - ETON

# All machines are packed with vacuum and wooden packing like the one in the pictures:

Step 1:Film packaging: Prevent the machine from dust ,water Step 2:Vacuum packing:Duplicate protection from oxidation Step 3:Wooden box packing:Effectively prevent from hit crash and shaking

#### Shipping:

--- We ship to world wide from china mainland using air mail by EMS, UPS, DHL or TNT or as your request for parts.

--- Sea shipping for machine.

Find me on Whatsapp: +86 19880662073 and let's discuss more. Thank you! (Cara)