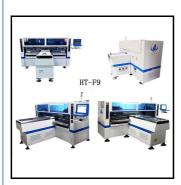

#### HT-F9 pick and place machine key piont:

Group to pick and group to mount is belong to exclusive patent technology.

High precison, can mount RGB, suitable for PCB with any proportion of LED chip and resistors.

Widely application, apply to rigid pcb and FPCB.

1)Rigid pcb: 0.6M, 0.9M,1.2 M 2)FPCB: 0.5M, 1M

High capacity and producing with 4 types materails at the same time.

Softwear updated for free.

### HT-F9 pick and place machine Technical parameter

| Dimension        | 2700*2300*1550 (mm) (L*W*H)                  |
|------------------|----------------------------------------------|
| PCB size         | Max pcb: 1200*330(mm)<br>Min pcb:100*100(mm) |
| Fast feeding way | electric feeder with double motor            |
| Mounting speed   | 20W-25W CPH                                  |
| Placement head   | 68 PCS                                       |