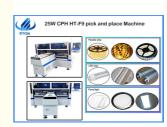

# **Dual System SMT Pick And Place Machine Magnetic Linear 25W CPH For**

# Dual system magnetic linear 25W CPH available for RGB SMT pick and place machine

# Can mounting prodcut as the left photo:

Panel lights,

Led display

LED strip light

Led tube;

Can producing 4 TYPES materials at the same time with high capactiy.