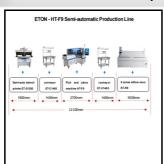

### SMT Production line solution for you

# SMT line we need to use the below smt machine :

Step 1 SEMI- stencil printer

Step 2 Single conveyor

Step 3Pick and place machine HT-F9

Step 4 Single conveyor

Step 5 Reflow oven

Advantage: save cost and flexible.