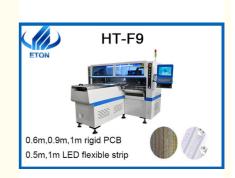

## SMT High Speed Pick And Place Machine LED Strip Light PCB Mounter Machine

### **Product Specification**

Warranty: 1 Year
No. Of Feeder Head: 68 Pcs
Mounting Speed: 250,000 CPH
No.of Camera: 5 Pcs

• Dimension: 2700\*2300\*1550

• Pcb Thickness: 0.5-5MM

Name: SMT Pick And Place Machine

### **Product Description**

HT-F9 is a Classic model suitable for rigid PCB and 0.5m,1m flexible strip light The optimal mounting speed reaches 250000cph