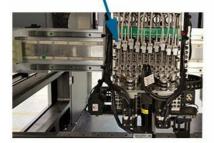

ng Details: wooden box with vacuum package

Payment Terms: T/T

• Supply Ability: 50 sets per month



### **Product Specification**

Warranty: 1 Year
No. Of Feeder Head: 68 Pcs
Mounting Speed: 250,000 CPH
No.of Camera: 5 Pcs

• Dimension: 2700\*2300\*1550

• Pcb Thickness: 0.5-5MM

Name: SMT Pick And Place Machine

• Weight: 1700KG

PCB Length Width: Max:1200\*330mm, Min:100\*100mm
 PCB Clamping: Adjustable Pressure Pneumatic
 Mounting Mode: Group To Take And Group To Mount
 Highlight: SMT high speed pick and place machine, high speed pick and place machine SIRA, Strip Light PCB Mounter Machine

### **Product Description**

HT-F9 is a Classic model suitable for rigid PCB and 0.5m,1m flexible strip light The optimal mounting speed reaches 250000cph



# **PRODUCT SHOT**

## Mounting head



sever motor



Screw rod



Digital camera

















### Q:Is it hard to use these machines?

Machine is very intelligent and easy to operate, like the intelligent phone

### Q:How is the training?

Online training and video tutorials, we also have special one-on-one online training and video tutorials

2

### Q:What's the terms of payment?What about the trade term?

T/T,and you can choice FOB Shenzhen

3

### Q:What's your delivery date?

The delivery date is about 20 days upon the full payment.

VVVVVVV



Shenzhen Eton Automation Equipment Co., Ltd.



0086 13670197725 (Whatsapp/Wechat)



linda@eton-mounter.com



smtmountingmachine.com

HENGFENG INDUSTRIAL AREA, ZHOUSHI ROAD NO. 739, HEZHOU COMMUNITY, HANGCHENG STREET, BAOAN, SHENZHEN, CHINA