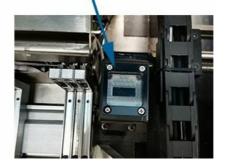

yment Terms: T/T

• Supply Ability: 50 sets per month



### **Product Specification**

Warranty: 1 Year
No. Of Feeder Head: 68 Pcs
Mounting Speed: 250,000 CPH
No.of Camera: 5 Pcs

• Dimension: 2700\*2300\*1550

• Pcb Thickness: 0.5-5MM

Name: SMT Pick And Place Machine

• Weight: 1700KG

PCB Length Width: Max:1200\*330mm, Min:100\*100mm
 PCB Clamping: Adjustable Pressure Pneumatic
 Mounting Mode: Group To Take And Group To Mount
 Highlight: SMT high speed pick and place machine, high speed pick and place machine SIRA, Strip Light PCB Mounter Machine

### **Product Description**

HT-F9 is a Classic model suitable for rigid PCB and 0.5m,1m flexible strip light The optimal mounting speed reaches 250000cph



# **PRODUCT SHOT**

## Mounting head



sever motor



Screw rod



Digital camera

















### Q:Is it hard to use these machines?

Machine is very intelligent and easy to operate, like the intelligent phone

### Q:How is the training?

Online training and video tutorials, we also have special one-on-one online training and video tutorials

2

### Q:What's the terms of payment?What about the trade term?

T/T,and you can choice FOB Shenzhen

3

### Q:What's your delivery date?

The delivery date is about 20 days upon the full payment.

VVVVVVV



Shenzhen Eton Automation Equipment Co., Ltd.



0086 13670197725 (Whatsapp/Wechat)



linda@eton-mounter.com



smtmountingmachine.com

HENGFENG INDUSTRIAL AREA, ZHOUSHI ROAD NO. 739, HEZHOU COMMUNITY, HANGCHENG STREET, BAOAN, SHENZHEN, CHINA