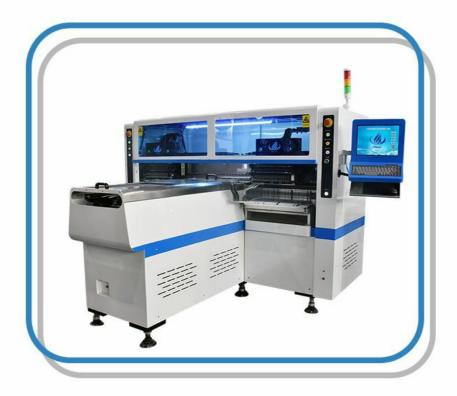

9 Minimum Order Quantity: 1 Set

Packaging Details: wooden box with vacuum package

Payment Terms: T/T

• Supply Ability: 50 sets per month



### **Product Specification**

Warranty: 1 Year
No. Of Feeder Head: 68 Pcs
Mounting Speed: 250,000 CPH
No.of Camera: 5 Pcs

• Dimension: 2700\*2300\*1550

• Pcb Thickness: 0.5-5MM

Name: SMT Pick And Place Machine

• Weight: 1700KG

PCB Length Width: Max:1200\*330mm, Min:100\*100mm
 PCB Clamping: Adjustable Pressure Pneumatic
 Mounting Mode: Group To Take And Group To Mount
 Highlight: SMT high speed pick and place machine, high speed pick and place machine SIRA, Strip Light PCB Mounter Machine

### **Product Description**

HT-F9 is a Classic model suitable for rigid PCB and 0.5m,1m flexible strip light The optimal mounting speed reaches 250000cph



# **PRODUCT SHOT**

## Mounting head



sever motor



Screw rod



Digital camera

















### Q:Is it hard to use these machines?

Machine is very intelligent and easy to operate, like the intelligent phone

### Q:How is the training?

Online training and video tutorials, we also have special one-on-one online training and video tutorials

2

### Q:What's the terms of payment?What about the trade term?

T/T,and you can choice FOB Shenzhen

3

### Q:What's your delivery date?

The delivery date is about 20 days upon the full payment.

VVVVVVV



Shenzhen Eton Automation Equipment Co., Ltd.



0086 13670197725 (Whatsapp/Wechat)



linda@eton-mounter.com



smtmountingmachine.com

HENGFENG INDUSTRIAL AREA, ZHOUSHI ROAD NO. 739, HEZHOU COMMUNITY, HANGCHENG STREET, BAOAN, SHENZHEN,