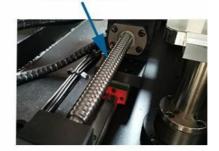

vacuum package

Payment Terms: T/T

• Supply Ability: 50 sets per month



### **Product Specification**

Warranty: 1 Year
No. Of Feeder Head: 68 Pcs
Mounting Speed: 250,000 CPH
No.of Camera: 5 Pcs

• Dimension: 2700\*2300\*1550

• Pcb Thickness: 0.5-5MM

Name: SMT Pick And Place Machine

• Weight: 1700KG

PCB Length Width: Max:1200\*330mm, Min:100\*100mm
 PCB Clamping: Adjustable Pressure Pneumatic
 Mounting Mode: Group To Take And Group To Mount
 Highlight: SMT high speed pick and place machine, high speed pick and place machine SIRA, Strip Light PCB Mounter Machine

### **Product Description**

HT-F9 is a Classic model suitable for rigid PCB and 0.5m,1m flexible strip light The optimal mounting speed reaches 250000cph



# **PRODUCT SHOT**

## Mounting head



sever motor



Screw rod



Digital camera

















### Q:Is it hard to use these machines?

Machine is very intelligent and easy to operate, like the intelligent phone

### Q:How is the training?

Online training and video tutorials, we also have special one-on-one online training and video tutorials

2

### Q:What's the terms of payment?What about the trade term?

T/T,and you can choice FOB Shenzhen

3

### Q:What's your delivery date?

The delivery date is about 20 days upon the full payment.

VVVVVVV



Shenzhen Eton Automation Equipment Co., Ltd.



0086 13670197725 (Whatsapp/Wechat)



linda@eton-mounter.com



smtmountingmachine.com

HENGFENG INDUSTRIAL AREA, ZHOUSHI ROAD NO. 739, HEZHOU COMMUNITY, HANGCHENG STREET, BAOAN, SHENZHEN, CHINA