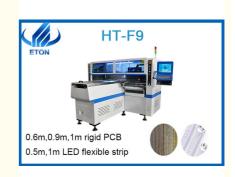

## Super High Speed SMT Mounting Machine 250000 CPH LED Pick And Place Machine

### **Product Description**

ULTRA HIGH SPEED PICK AND PLACE MACHINE HT-F9, max mounting height 5mm.

## HT-F9

250000 CPH speed