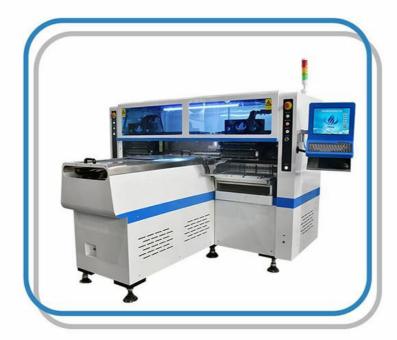

## Super High Speed SMT Mounting Machine 250000 CPH LED Pick And Place Machine

### **Product Description**

ULTRA HIGH SPEED PICK AND PLACE MACHINE HT-F9, max mounting height 5mm.

## HT-F9

250000 CPH speed