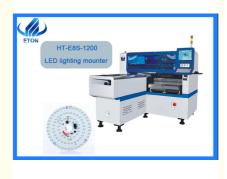

# Multi Function SMT Pick And Place Machine 24 Feeder Station For LED Lighting

HT-E8S

15-30 days

50 unit per month

CCC, CE, ISO

USD 28800-43200 PER SET

Vacuum wooden packing

Supply Ability:

#### The features

1. The biggest feature of HT-E8S-1200 single module is that it is suitable for a variety of products.,12 PCS of heads, 28 PCS of feeders station with mounting speeds up to 45000 CPH. Not only can mount LED bulbs, street light, table light, down lights, power driver, electric board, lens and so on, but also display screens and linear products, such as LED tube, flexible strip. 2. The exclusive patented technology includes: electronic feeder feeding system, vision alignment flight identification, mark correction, non-stop material re-loading function, auto-optimization after coordinates generated.