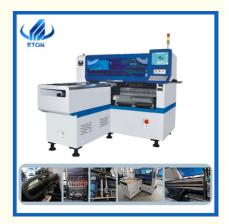

## **Product Specification**

- Name:
- Dimension:
- Weight:
- No.of Camera:
- No. Of Head:
- No. Of Feeder Station:
- Mounting Speed:
- Mounting Precision:
- Power Consumption:
- Operating Environment:
- Highlight:
- Pick And Place Machine 2550\*1650\*1550mm 1700kg 2 Sets Of Imported Camera 12 Pcs 28 Pcs 45000 CPH ±0.04 Mm 4 KW 23 ±3
- 0.04mm SMT pick and place machine, 4 KW SMT pick and place machine, LED Lighting SMT Mounting Machine

| The technical parameter |                                                |
|-------------------------|------------------------------------------------|
| 2550mm*1650mm*1550mm    | 1                                              |
| Total weight            | 1700kg                                         |
| PCB Length width        | 1200*500mm-100*100mm                           |
| PCB Thickness           | 0.5-5mm                                        |
| Feeding way             | Electric feeder with double motor              |
| Mounting precision      | ±0.04mm                                        |
| Conveyor transmission   | Max length: 1200mm                             |
| Transmission speed      | ≤1000mm/sec                                    |
| Component space         | 0.2mm                                          |
| Component height        | <15mm (Automatic changing)                     |
| Transmission direction  | Both direction (Option )                       |
| No. Of feeders station  | 28PCS Single module                            |
| No. Of head             | 12PCS Single module                            |
| Operating environment   | 23 ±3                                          |
| Power consumption       | 4KW                                            |
| X, Y, Z Axis drive way  | High-end magnetic linear motor and serve motor |
|                         |                                                |