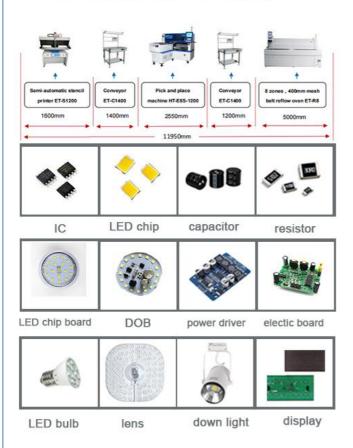

### The production line and SMT related equipment

HT-E8S-1200, thinking the cost and other factor, we will recommend the semi automatic SMT production line, including semiautomatic stencil printer, 1.4 M conveyor, pick and place machine, 8 zones reflow oven.

#### ETON - HT-E8S-1200 Semi-automatic Production Line

#### FAQ

- 1. What the main components that pick and place machine can mount?
- It is available for all kinds of components, including LED chip, resistors, capacitors, IC, shaped component and so on. 2. How about the operating software?
- software is researching and developing independently by our own.
- 3. Do you provide personal customization?