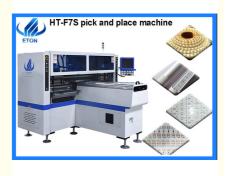

## Dual Arm Smt Mounter Machine 34 Heads For 0.5m 1m LED Flexible Strip

# Dual arm 34 heads suitable for mounting 0.5m,1m LED flexible strip, rigid PCB 180000CPH smt mounter Product Description

The PCB length width: Max 1200\*330mm min 100\*100mm

5 sets of digital camera: vision alignment and Mark correction, to ensure high precision mount

34 heads dual arm professional high-speed mounter PCB clamping: Adjustable pressure pneumatic

#### Machine parameter

| maomino paramotor         |                                  |
|---------------------------|----------------------------------|
| PCB thickness             | 0.5~5mm                          |
| Mounting mode             | Group to take and group to mount |
| Repeat mounting precision | ±0.02mm                          |
| Mounting height           | ≤5mm                             |
| Mounting speed            | 150000~180000CPH                 |
| Components space          | 0.5mm                            |
| Power                     | 380AC 50HZ                       |
| Positioning way           | optical                          |
|                           |                                  |

#### Machine feature

- 1. Apply to the 0.6m,0.9m,1.2m rigid PCB and 0.5m, 1m LED flexible strip.
- 2. Producing with 2~4 types of materials with high capacity, reach 180000CPH
- 3. Available for board with any proportion of LED chip and resistor.