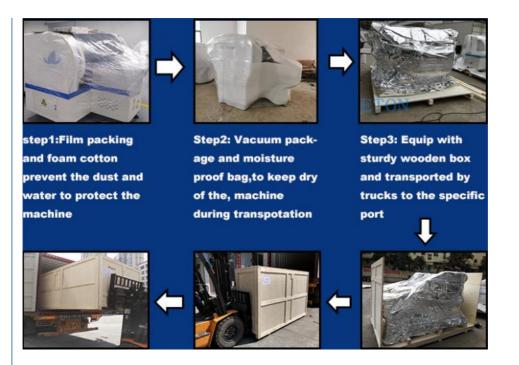

#### SMT production line

We can provide u a whole line production line solution and equipment. This is our HT-F7S pick and place machine of semiautomatic production line, as follows:

Package

for more products please visit us on smtmountingmachine.com