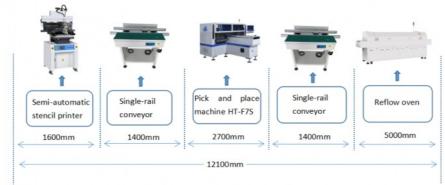

#### SMT production line

We can provide u a whole line production line solution and equipment. This is our HT-F7S pick and place machine of semiautomatic production line, as follows:

Package

for more products please visit us on smtmountingmachine.com