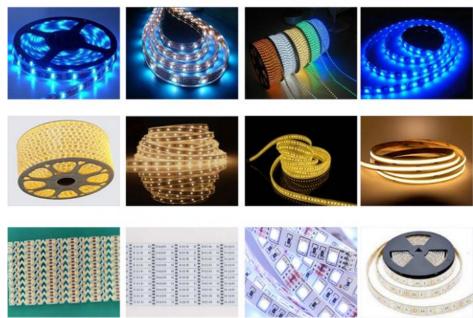

## Dual Arm Smt Mounter Machine 34 Heads For 0.5m 1m LED Flexible Strip

#### Machine feature

- 1. Apply to the 0.6m,0.9m,1.2m rigid PCB and 0.5m, 1m LED flexible strip.
- 2. Producing with 2~4 types of materials with high capacity, reach 180000CPH
- 3. Available for board with any proportion of LED chip and resistor.

#### Application

Suitable for any length of flexible strip.