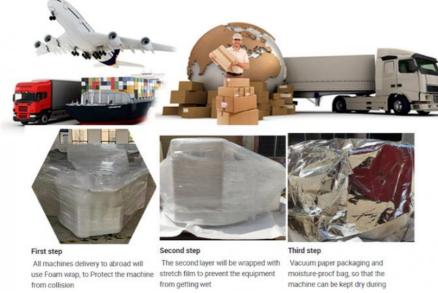

## Packaging and shipping:

Packaging: standard is plastic film wrap the LED SMT machine, then load into one 20" container; Wooden box packing can be customized.

Delivery: 35-40 days after 30% T/T prepayment, buyer should come to inspect when we do test running, after testing, pay the 70% balance before delivery.