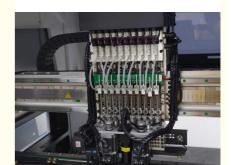

#### Production description:

- 1.It has 10PCS head and the mounting speed can reach 40000CPH.
- 2. The maximum PCB size is 450\*350mm.
- 3.It's minimum mount component is 0402 and the mounting height is 15mm.
- 4.It has an automatic feeding system.

#### Specification:

| Width         1930mm           Height         1500mm           Total weight         2000kg           PCB Length width         Max:450*350,Min:80*80mm           PCB thickness         0.1-6mm           Mounting height         ≤15mm           Mounting speed         40000CPH           No.of head         10PCS |                    |                         |
|--------------------------------------------------------------------------------------------------------------------------------------------------------------------------------------------------------------------------------------------------------------------------------------------------------------------|--------------------|-------------------------|
| Height                                                                                                                                                                                                                                                                                                             | Length             | 1200mm                  |
| Fotal weight         2000kg           PCB Length width         Max:450*350,Min:80*80mm           PCB thickness         0.1-6mm           Mounting height         ≤15mm           Mounting speed         40000CPH           No.of head         10PCS                                                                | Width              | 1930mm                  |
| PCB Length width Max:450*350,Min:80*80mm PCB thickness 0.1-6mm  Mounting height ≤15mm  Mounting speed 40000CPH  No.of head 10PCS                                                                                                                                                                                   | Height             | 1500mm                  |
| PCB thickness 0.1-6mm  Mounting height ≤15mm  Mounting speed 40000CPH  No.of head 10PCS                                                                                                                                                                                                                            | Total weight       | 2000kg                  |
| Mounting height ≤15mm  Mounting speed 40000CPH  No.of head 10PCS                                                                                                                                                                                                                                                   | PCB Length width   | Max:450*350,Min:80*80mm |
| Mounting speed 40000CPH No.of head 10PCS                                                                                                                                                                                                                                                                           | PCB thickness      | 0.1-6mm                 |
| No.of head 10PCS                                                                                                                                                                                                                                                                                                   | Mounting height    | ≤15mm                   |
|                                                                                                                                                                                                                                                                                                                    | Mounting speed     | 40000CPH                |
| Mounting precision ±0.04mm                                                                                                                                                                                                                                                                                         | No.of head         | 10PCS                   |
|                                                                                                                                                                                                                                                                                                                    | Mounting precision | ±0.04mm                 |