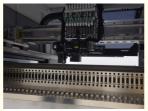

#### Production description:

- 1.It has 10PCS head and the mounting speed can reach 40000CPH.
- 2. The maximum PCB size is 450\*350mm.
- 3.It's minimum mount component is 0402 and the mounting height is 15mm.
- 4.It has an automatic feeding system.

#### Specification:

| Width         1930mm           Height         1500mm           Total weight         2000kg           PCB Length width         Max:450*350,Min:80*80mm           PCB thickness         0.1-6mm           Mounting height         ≤15mm           Mounting speed         40000CPH           No.of head         10PCS |                    |                         |
|--------------------------------------------------------------------------------------------------------------------------------------------------------------------------------------------------------------------------------------------------------------------------------------------------------------------|--------------------|-------------------------|
| Height                                                                                                                                                                                                                                                                                                             | Length             | 1200mm                  |
| Fotal weight         2000kg           PCB Length width         Max:450*350,Min:80*80mm           PCB thickness         0.1-6mm           Mounting height         ≤15mm           Mounting speed         40000CPH           No.of head         10PCS                                                                | Width              | 1930mm                  |
| PCB Length width Max:450*350,Min:80*80mm PCB thickness 0.1-6mm  Mounting height ≤15mm  Mounting speed 40000CPH  No.of head 10PCS                                                                                                                                                                                   | Height             | 1500mm                  |
| PCB thickness 0.1-6mm  Mounting height ≤15mm  Mounting speed 40000CPH  No.of head 10PCS                                                                                                                                                                                                                            | Total weight       | 2000kg                  |
| Mounting height ≤15mm  Mounting speed 40000CPH  No.of head 10PCS                                                                                                                                                                                                                                                   | PCB Length width   | Max:450*350,Min:80*80mm |
| Mounting speed 40000CPH No.of head 10PCS                                                                                                                                                                                                                                                                           | PCB thickness      | 0.1-6mm                 |
| No.of head 10PCS                                                                                                                                                                                                                                                                                                   | Mounting height    | ≤15mm                   |
|                                                                                                                                                                                                                                                                                                                    | Mounting speed     | 40000CPH                |
| Mounting precision ±0.04mm                                                                                                                                                                                                                                                                                         | No.of head         | 10PCS                   |
|                                                                                                                                                                                                                                                                                                                    | Mounting precision | ±0.04mm                 |