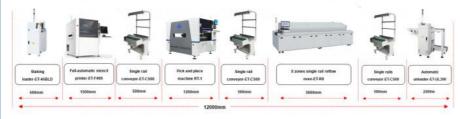

#### SMT line solution:

This is the Full-automatic Production Line of RT-1

More save cost of labor than semi-automatic production line.