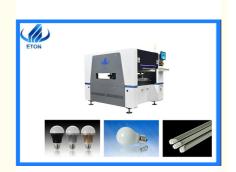

# 40000 CPH Automatic Pick And Place Machine For SMD PCB Board DOB BULB

#### Production description:

- 1.It has 10PCS head and the mounting speed can reach 40000CPH.
- 2. The maximum PCB size is 450\*350mm.
- 3.It's minimum mount component is 0402 and the mounting height is 15mm.
- 4.It has an automatic feeding system.

#### Specification:

| Width         1930mm           Height         1500mm           Total weight         2000kg           PCB Length width         Max:450*350,Min:80*80mm           PCB thickness         0.1-6mm           Mounting height         ≤15mm           Mounting speed         40000CPH           No.of head         10PCS |                    |                         |
|--------------------------------------------------------------------------------------------------------------------------------------------------------------------------------------------------------------------------------------------------------------------------------------------------------------------|--------------------|-------------------------|
| Height                                                                                                                                                                                                                                                                                                             | Length             | 1200mm                  |
| Fotal weight         2000kg           PCB Length width         Max:450*350,Min:80*80mm           PCB thickness         0.1-6mm           Mounting height         ≤15mm           Mounting speed         40000CPH           No.of head         10PCS                                                                | Width              | 1930mm                  |
| PCB Length width Max:450*350,Min:80*80mm PCB thickness 0.1-6mm  Mounting height ≤15mm  Mounting speed 40000CPH  No.of head 10PCS                                                                                                                                                                                   | Height             | 1500mm                  |
| PCB thickness 0.1-6mm  Mounting height ≤15mm  Mounting speed 40000CPH  No.of head 10PCS                                                                                                                                                                                                                            | Total weight       | 2000kg                  |
| Mounting height ≤15mm  Mounting speed 40000CPH  No.of head 10PCS                                                                                                                                                                                                                                                   | PCB Length width   | Max:450*350,Min:80*80mm |
| Mounting speed 40000CPH No.of head 10PCS                                                                                                                                                                                                                                                                           | PCB thickness      | 0.1-6mm                 |
| No.of head 10PCS                                                                                                                                                                                                                                                                                                   | Mounting height    | ≤15mm                   |
|                                                                                                                                                                                                                                                                                                                    | Mounting speed     | 40000CPH                |
| Mounting precision ±0.04mm                                                                                                                                                                                                                                                                                         | No.of head         | 10PCS                   |
|                                                                                                                                                                                                                                                                                                                    | Mounting precision | ±0.04mm                 |