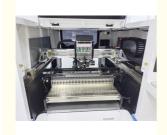

#### Production description:

- 1.It has 10PCS head and the mounting speed can reach 40000CPH.
- 2. The maximum PCB size is 450\*350mm.
- 3.It's minimum mount component is 0402 and the mounting height is 15mm.
- 4.It has an automatic feeding system.

#### Specification:

| Width         1930mm           Height         1500mm           Total weight         2000kg           PCB Length width         Max:450*350,Min:80*80mm           PCB thickness         0.1-6mm           Mounting height         ≤15mm           Mounting speed         40000CPH           No.of head         10PCS |                    |                         |
|--------------------------------------------------------------------------------------------------------------------------------------------------------------------------------------------------------------------------------------------------------------------------------------------------------------------|--------------------|-------------------------|
| Height                                                                                                                                                                                                                                                                                                             | Length             | 1200mm                  |
| Fotal weight         2000kg           PCB Length width         Max:450*350,Min:80*80mm           PCB thickness         0.1-6mm           Mounting height         ≤15mm           Mounting speed         40000CPH           No.of head         10PCS                                                                | Width              | 1930mm                  |
| PCB Length width Max:450*350,Min:80*80mm PCB thickness 0.1-6mm  Mounting height ≤15mm  Mounting speed 40000CPH  No.of head 10PCS                                                                                                                                                                                   | Height             | 1500mm                  |
| PCB thickness 0.1-6mm  Mounting height ≤15mm  Mounting speed 40000CPH  No.of head 10PCS                                                                                                                                                                                                                            | Total weight       | 2000kg                  |
| Mounting height ≤15mm  Mounting speed 40000CPH  No.of head 10PCS                                                                                                                                                                                                                                                   | PCB Length width   | Max:450*350,Min:80*80mm |
| Mounting speed 40000CPH No.of head 10PCS                                                                                                                                                                                                                                                                           | PCB thickness      | 0.1-6mm                 |
| No.of head 10PCS                                                                                                                                                                                                                                                                                                   | Mounting height    | ≤15mm                   |
|                                                                                                                                                                                                                                                                                                                    | Mounting speed     | 40000CPH                |
| Mounting precision ±0.04mm                                                                                                                                                                                                                                                                                         | No.of head         | 10PCS                   |
|                                                                                                                                                                                                                                                                                                                    | Mounting precision | ±0.04mm                 |