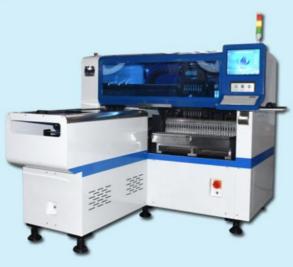

### **Product Specification**

Name: SMT Pick And Place Machine

• Dimension: 2550\*1650\*1550mm

Weight: 1700KG
Mounting Speed: 45000 CPH
Feeders: 28 Pcs
Pcb Thickness: 0.5-5MM

PCB Length Width: Max:1200\*500 Min:100\*100
 Feeding Way: Electric Feeder With Double Motor

### **Product Description**

HT-E8S-1200 is suitable for many kinds of LED lighting. 12 PCS mounting heads

HT-E8S