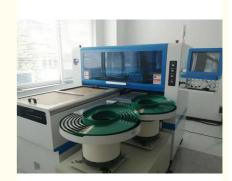

# Linear Motor SMT Pick And Place Machine Windows 7 45000CPH For LED Lights

# **Basic Information**

Place of Origin: ChinaBrand Name: ETON

Certification: CCC CE SIRA
Model Number: HT-E8S-1200
Minimum Order Quantity: 1 SET

Packaging Details: Vacuum wooden boxSupply Ability: 50 PCS/month



# **Product Specification**

Length: 2550mm
Width: 1650mm
Height: 1550mm
Total Weight: 1700kg
Max PCB Size: 1200\*500mm

PCB Clamping: Adjustable Pressure Pneumatic

• System: Windows 7

Software: R&D Independently

• Highlight: SMT pick and place machine Linear Motor,

Windows7 SMT pick and place machine, Pick And Place Machine Linear Motor



# More Images



# **Product Description**

# linear motor windows 7 45000CPH for led lights SMT pick and place machine Product description

1. Powerful function: Extensive application, can patch various types of LED lights, large IC and lens are also applicable.

- 2. Exclusive patented technology
- A. Electronic feeder feeding system
- B. Flight recognition, visual alignment, mark correction
- C. Non shutdown refueling function
- D. Automatic optimization after coordinate generation
- 3. Capacity advantage: Mounting speed 45000CPH

The fastest production capacity can reach 45000cph, and the fastest actual production capacity is 23000-27000 points. It varies according to different pasted products, which is unique in the same type of products.

## 4. Wide PCB range: Max 1200\*500mm Min 1