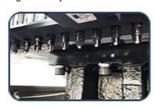

#### Hardware advantages

A. 12 heads of single-mode group: each head is controlled by a servo motor, including the angle motor, which is also controlled by the servo motor

**B. 28 feeders station in single-mode group:** the spacing is fixed at 18mm, but it can support 8mm, 12mm, 16mm, 24mm and 32mm material strips, as well as vibrating disk bulk materials, such as lenses, large IC components, etc