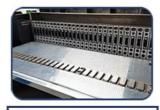

12 heads Each by a separate Servo motor control, high accuracy

28 feeders station Support 8mm-32mm material strips with different widths

THK linear guide High precision easy maintenance

Panasonic sensor high sensitivity

#### Hardware advantages

A. 12 heads of single-mode group: each head is controlled by a servo motor, including the angle motor, which is also controlled by the servo motor

**B. 28 feeders station in single-mode group:** the spacing is fixed at 18mm, but it can support 8mm, 12mm, 16mm, 24mm and 32mm material strips, as well as vibrating disk bulk materials, such as lenses, large IC components, etc