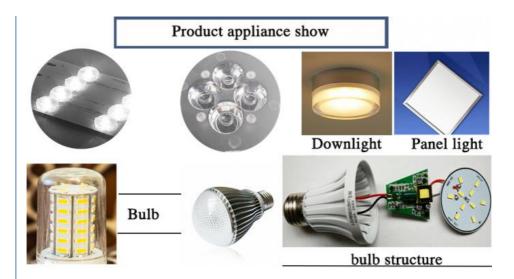

# linear motor windows 7 45000CPH for led lights SMT pick and place machine Product description

1. Powerful function: Extensive application, can patch various types of LED lights, large IC and lens are also applicable.

#### Application

This led light mounting machine can not only mount a variety of different products, but also quickly mount lenses.