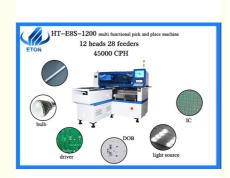

# Linear Motor SMT Pick And Place Machine Windows 7 45000CPH For LED Lights

# **Basic Information**

Place of Origin: ChinaBrand Name: ETON

Certification: CCC CE SIRA
Model Number: HT-E8S-1200
Minimum Order Quantity: 1 SET

Packaging Details: Vacuum wooden boxSupply Ability: 50 PCS/month

# **Product Specification**

Length: 2550mm
Width: 1650mm
Height: 1550mm
Total Weight: 1700kg
Max PCB Size: 1200\*500mm

PCB Clamping: Adjustable Pressure Pneumatic

• System: Windows 7

Software: R&D Independently

12 heads Each by a separate Servo motor control, high accuracy

28 feeders station Support 8mm-32mm material strips with different widths

THK linear guide High precision easy maintenance

Panasonic sensor high sensitivity