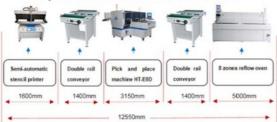

|
| Mounting mode          | Group picking and separately placing, separately placing |
| Mounting height        | <15mm                                                    |
| Mounting speed         | 90000 CPH                                                |
| Power<br>consumption   | 6KW                                                      |
| No. Of feeders station | 48 PCS                                                   |
| No. Of head            | 24PCS                                                    |

### Machine application:

This machine available for many products.

such as led bulb, panel, DOB, strip light, tube, display, down-light, street light, Power driver. Electric board. Lens.





#### The layout of HT-E8D-1200 semi-automatic SMT line



# Our advantages:

1.We are leading manufacturer of automatic high speed pick and place machine.

- 2.80% large and listed led factory are our client. We have over decades development history.
- 3.We have an industrial park covering an area of 50,000 square meters in jiangxi, which has various machine.
- 4.We have world record-breaking high speed pick and place machine, which speed reached 250000CPH.

5.We have local India engineer, As long as you buy the machine, we will arrange engineers to install, debug and training you for free, until you learn to operate the machine, service is very convenient. We have offices in Mumbai and New Delhi, very quick to support.

#### Exhibition:

In order to allow more companies and customers to be recognized by us and expand the brand effect of the co