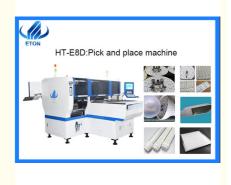

# 24 Head 90000cph SMT Pick And Place Machine Double Module LED Bulb Assembly

# Double module led bulb assembly 24 head 90000cph SMT pick and place machine

#### **Product introduction:**

(1) HT-E8D-1200:Double-module magnetic motor multifunctional pick and place machine.

24 heads, optimum mounting speed reached 90000 CPH. The actual production capacity should be determined according to the mounted products and the actual production situation