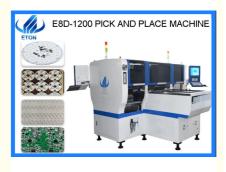

# Mark Correction SMT Pick And Place Machine Double Module Multifunctional 24 Heads

### Double module multifunctional 24 heads mark correction smt pick and place machine

### Machine Describe

Mark camera: Mark correction, high precision, ensure high-precision mounting 10 heads, group picking and separately placing, separately picking and separately placing, the optimal capacity reach 40000CPH.