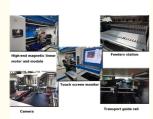

### Machine Describe

Mark camera: Mark correction, high precision, ensure high-precision mounting 10 heads, group picking and separately placing, separately picking and separately placing, the optimal capacity reach 40000CPH.

#### Machine parameter

|                    | 2550*1650*1550mm              |  |
|--------------------|-------------------------------|--|
| Total weight       | 1700kg                        |  |
| PCB size           | Max 1200*500mm min 100*100mm  |  |
| PCB thickness      | 0.5~5mm                       |  |
|                    | Adjustable pressure pneumatic |  |
| Mounting precision | 0.04mm                        |  |
| Mounting height    | <15mm                         |  |
| Components space   | 0.2mm                         |  |
| Power consumption  | 4KW                           |  |