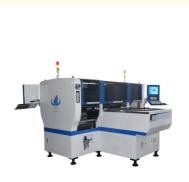

### Double module multifunctional 24 heads mark correction smt pick and place machine

### Machine Describe

Mark camera: Mark correction, high precision, ensure high-precision mounting 10 heads, group picking and separately placing, separately picking and separately placing, the optimal capacity reach 40000CPH.