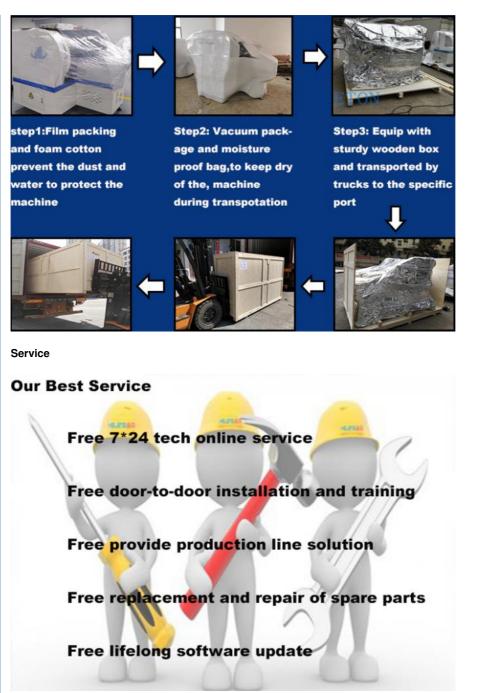

#### Carefully packaging

We use wooden box packaging, vacuum packaging, carton packaging and other combinations to ensure that the goods will not be damaged during transportation.

Besides, we have offices and local engineers in India, Turkey, Egypt etc, if you buy our machine we can arrange engineers come to your factory for free installation and training. the service is very convenient.