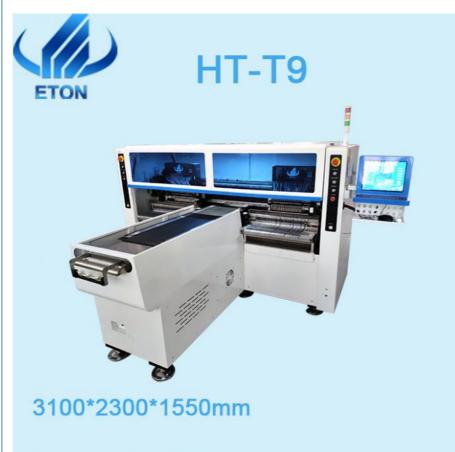

• Highlight:

SMT Pick And Place Machine 3100\*2300\*1550\*1700mm 200,000-250,000 CPH 1700KG 0.5-1.5MM LED3014、3020、5050 And • Applicable Components: Resistor, capacitors, bridge Rectifiers Etc 250mm\*any Length • Positioning Accuracy: 0.02mm(Repeat Precision) 380AC 50HZ 1 Year, 12 Months Roll To Roll SMT Mounting Machine, LED3014 SMT pick and place Machine,

#### **Production Introduction**

HT-T9'S applicable PCB size:250mm\*any length, and along with 200000-250000CPH suprer high speed. It is professional to mount LED strip light.

Suitable for 5m, 50m, roll to roll LED strip light