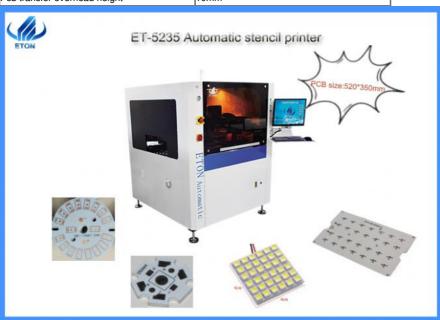

# **Product Specification**

Max Pcb Size: 520\*350mm
Min Pcb Size: 50\*50mm
Pcb Thickness: 0.6-6mm

• Cycle Time: Less Or Equal 9s

• Squeeggee Angel: 55°

• Transport Height: 900±20mm

• Highlight: Programmable pcb solder paste printer,

## ET5235 automatic stencil ptinter Introduction

ETON Smt Stencil Machine ET-5235 can meet the PCB size up to 520mm x 350mm, with many high-performance and useful features, such as the lifting platform can be manually adjusted, the internal polarizer can automatically grab the mark points of different shapes, with dry, Wet, Vacuum Clean Stencils

#### **Parameter**

| Screen frames(Max-Min)       | 737-470mm                                     |
|------------------------------|-----------------------------------------------|
| Screen thickness             | 25-40mm                                       |
| Max Pcb size                 | 520*350mm                                     |
| Squeegee speed               | 6-300mm/sec                                   |
| Support system               | Magnetic pin/up-down table adjusted by manual |
| Clamping system              | Unique top flattened, side clamping           |
| Cleaning system              | Dry, wet, vacuum(programmable)                |
| Pcb transfer overhead height | 10mm                                          |