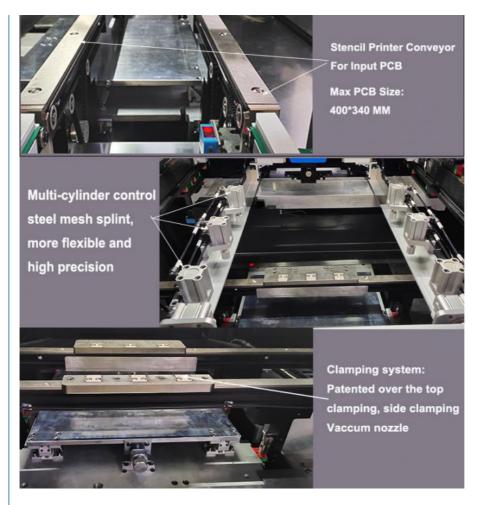

#### PCB transport and clamping system

Programmable is the transport speed control to make the stop more accurate;

Flexible side clips and segmented supports are used to ensure complete and flat contact between the PCB and the steel mesh

#### Stencil position system

Arch bridge type suspension hanging type scraper

#### scraper system

Programmable suspension self-adjusting stepper motor drive print head

Rail-type scraper system provides operational stability and extended service life

#### **Parameter**

| Screen frames(Max-Min)       | 737-470mm                                     |
|------------------------------|-----------------------------------------------|
| Screen thickness             | 25-40mm                                       |
| Max Pcb size                 | 520*350mm                                     |
| Squeegee speed               | 6-300mm/sec                                   |
| Support system               | Magnetic pin/up-down table adjusted by manual |
| Clamping system              | Unique top flattened, side clamping           |
| Cleaning system              | Dry, wet, vacuum(programmable)                |
| Pcb transfer overhead height | 10mm                                          |