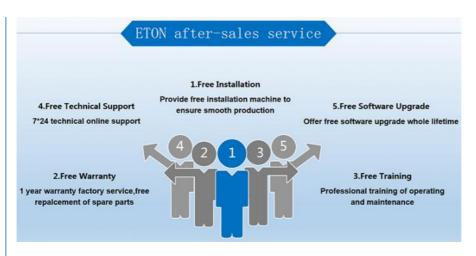

# For production using SMT equipment, what can you offer me?

Provide you a whole smt line equipment and solution;

Provide you an advice about how to set up the smt factory;

Provide you technical support, for example: arrange engineer to your factory for free installation, debugging and training Provide lifetime free software upgrades

Provide free replacement or repair parts (within the warranty period)

## After-services

Arrange engineers to come to the factory to install, debug and teach free of charge;

One-year maintenance period. During the maintenance period, any parts that need to be replaced or repaired are free of charge; Every year there is an opportunity for free machine maintenance

Visit customers regularly to understand the usage of the machine and collect customer feedback.