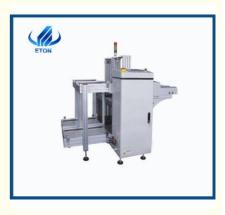

### Fully automatic loader high quality Smt Loader Machine In SMT production line

### Loader machine introduction

The board loading machine is also called the board feeding machine and the feeding machine. It is a kind of production equipment that needs to be used in the SMT production and processing of electronic products. Its main function is to place the unmounted PCB boards in the SMT board loading machine. The board arrives at the board suction machine, and then the board suction machine automatically places the PCB on the track of the solder paste printing machine and uploads it to the solder paste printing machine for solder paste operation.

### Pictures of loader machine