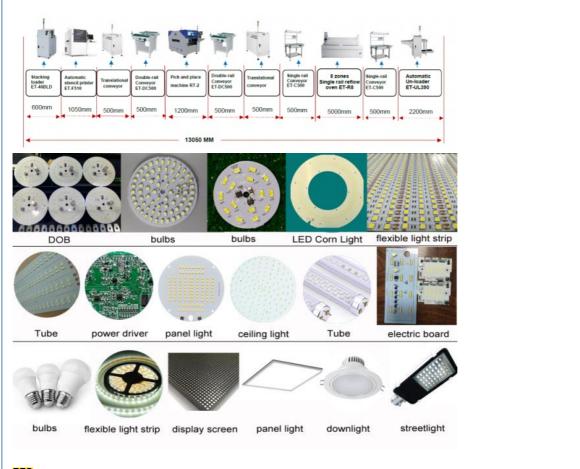

# SMT line

Automatic smt production line with pick and place machine, stencil printer ,conveyor, reflow oven, etc

for more products please visit us on smtmountingmachine.com

Software Upgrade: offers lifetime free software upgrades for all products Provide latest information about technology and equipment.

### 5) What's the termsof payment? What about the trade term?

Suitable for led bulb, DOB, power drive, many kind of electric board, etc

T/T is OK. You can choose FOB Shenzhen.