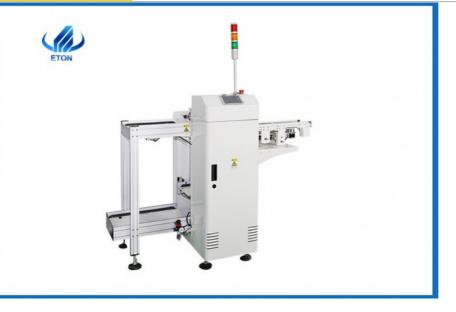

### Fully automatic loader high quality Smt Loader Machine In SMT production line

### Loader machine introduction

The board loading machine is also called the board feeding machine and the feeding machine. It is a kind of production equipment that needs to be used in the SMT production and processing of electronic products. Its main function is to place the unmounted PCB boards in the SMT board loading machine. The board arrives at the board suction machine, and then the board suction machine automatically places the PCB on the track of the solder paste printing machine and uploads it to the solder paste printing machine for solder paste operation.

### Pictures of loader machine