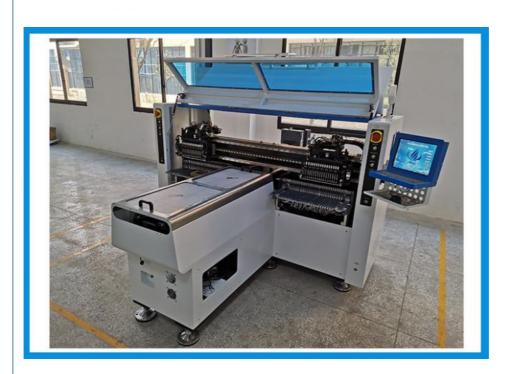

## **Product Specification**

Name: SMT Pick And Place Machine

• Dimension: 2700\*2300\*1550

• Weight: 1700KG

• PCB Length Width: Max:1200\*300mm, Min:100\*100mm

Applicable Components: Min Size:0402Mounting Speed: 150000-180000 CPH

Pcb Thickness: 0.5-5MMNo Of Camera: 5 Stes

Warranty: 1 Year,12 MonthsPower Supply: 380AC 50HZ

Highlight: Tube Light SMT mounting machine,

 $\label{eq:Strip Lights SMT mounting machine} Strip \ \ LED \ pick \ and \ place \ machine$ 

### **Product Description**

HT-F7S can effectively improve the production capacity and efficiently produce lamp strips and tubes

Apply to 0.6m, 0.9m, 1.2m LED tube, 0.5m, 1m strip light and panel light. It can also produce RGB strip light