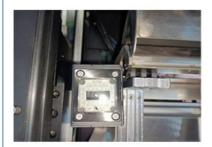

## **Component introduction**

Mounting head

Feeder station

Nozzle debug camera

Screw row