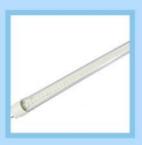

### **Product Description**

HT-F7S can effectively improve the production capacity and efficiently produce lamp strips and tubes

Apply to 0.6m, 0.9m, 1.2m LED tube, 0.5m, 1m strip light and panel light. It can also produce RGB strip light