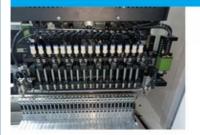

## **Component introduction**

Mounting head

Feeder station

Nozzle debug camera

Screw row