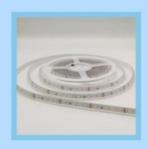

### **Product Description**

HT-F7S can effectively improve the production capacity and efficiently produce lamp strips and tubes

Apply to 0.6m, 0.9m, 1.2m LED tube, 0.5m, 1m strip light and panel light. It can also produce RGB strip light