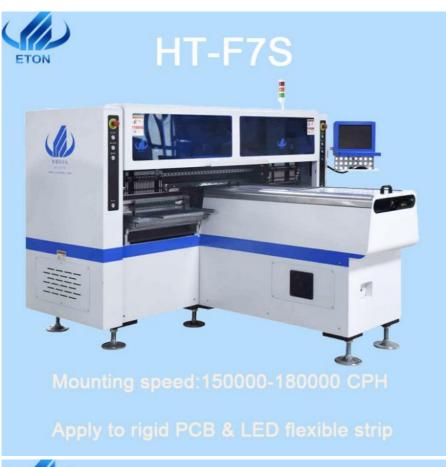

## **Product Specification**

Name: SMT Pick And Place Machine

• Dimension: 2700\*2300\*1550

• Weight: 1700KG

• PCB Length Width: Max:1200\*300mm, Min:100\*100mm

Applicable Components: Min Size:0402Mounting Speed: 150000-180000 CPH

Pcb Thickness: 0.5-5MMNo Of Camera: 5 Stes

Warranty: 1 Year,12 MonthsPower Supply: 380AC 50HZ

Highlight: Tube Light SMT mounting machine,

 $\label{eq:Strip Lights SMT mounting machine} Strip \ \ LED \ pick \ and \ place \ machine$ 

### **Product Description**

HT-F7S can effectively improve the production capacity and efficiently produce lamp strips and tubes

Apply to 0.6m, 0.9m, 1.2m LED tube, 0.5m, 1m strip light and panel light. It can also produce RGB strip light