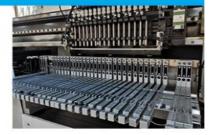

## **Component introduction**

Mounting head

Feeder station

Nozzle debug camera

Screw row