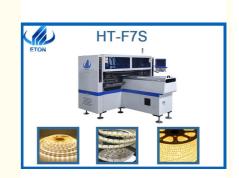

# Tube / Strip Light SMT Mounting Machine High Speed LED Pick And Place Machine

## **Product Specification**

Name: SMT Pick And Place Machine

• Dimension: 2700\*2300\*1550

• Weight: 1700KG

• PCB Length Width: Max:1200\*300mm, Min:100\*100mm

Applicable Components: Min Size:0402Mounting Speed: 150000-180000 CPH

### **Product Description**

HT-F7S can effectively improve the production capacity and efficiently produce lamp strips and tubes

Apply to 0.6m, 0.9m, 1.2m LED tube, 0.5m, 1m strip light and panel light. It can also produce RGB strip light