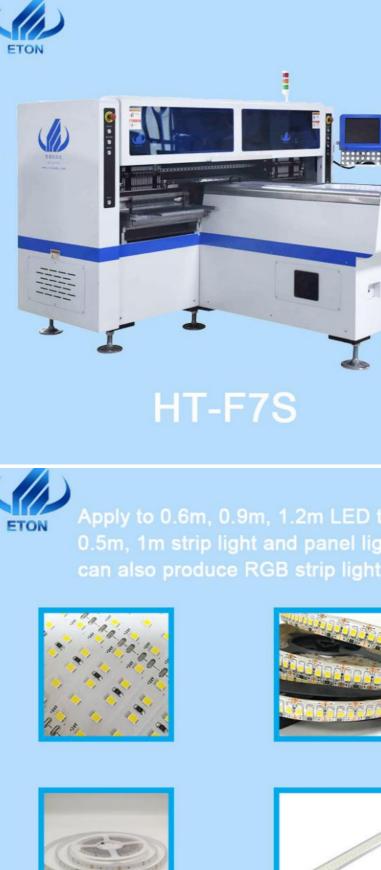

### Strip Light High Speed Pick And Place Machine LED SMT Mounter Machine

#### **Product Description**

HT-F7S can mounting strip light with 200000 CPH ultra-high speed

for more products please visit us on smtmountingmachine.com

## **Component introduction**

Mounting head

Feeder station

Nozzle debug camera

Screw row

1.SMT TOP brand in China2.52000 Square meters industrial park3.Production centre,R&D centre and quality inspection centre