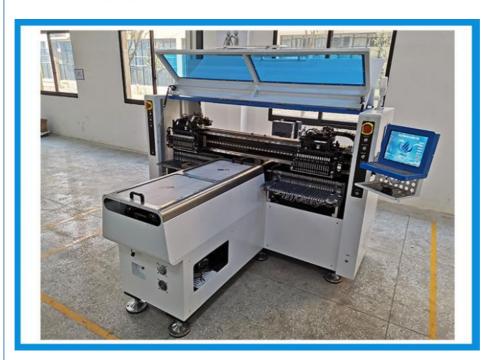

### Strip Light High Speed Pick And Place Machine LED SMT Mounter Machine

### **Product Specification**

Name:Dimension:

• Weight:

- SMT Pick And Place Machine 2700\*2300\*1550
- PCB Length Width:
- Applicable Components: Min Size:0402
- Mounting Speed: 150000-180000 CPH

1700KG

- Pcb Thickness:
- No Of Camera:
- Warranty:
- Power Supply:
- Highlight:
- 150000-180000 0.5-5MM 5 Stes
- 1 Year,12 Months
- 380AC 50HZ
  - Strip high speed pick and place machine, high speed pick and place machine CE, LED SMT mounter machine

#### **Product Description**

HT-F7S can mounting strip light with 200000 CPH ultra-high speed

for more products please visit us on smtmountingmachine.com