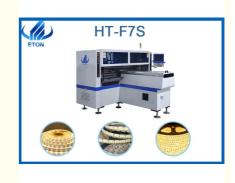

### Strip Light High Speed Pick And Place Machine LED SMT Mounter Machine

#### **Product Description**

HT-F7S can mounting strip light with 200000 CPH ultra-high speed

for more products please visit us on smtmountingmachine.com