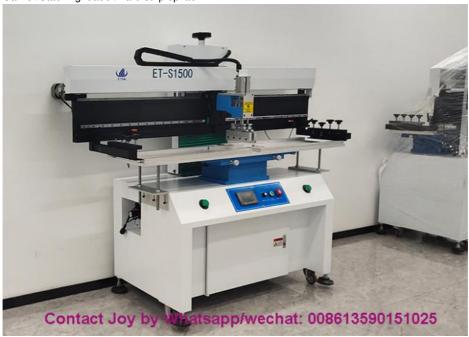

# Semi Automatic Solder Paste Printer Machine 1500mm pCB length PLC controlled

# **Product Specification**

Name: Semiautomatic Stencil Printer

Machine/solder Paste Printer Machine

Model: ET-S1500Max Pcb Length: 1500 MmWarranty: One Year

• Highlight: Semi Automatic Solder Paste Printer Machine,

# 7 days delivery semiautomatic solder paste printer machine

Semiautomatic printer machine function is printer solder paste or the red glue on the PCB.

### Machine structure

Semiautomatic printer is very easy machine, it is controlled by the PLC, and it is widely applied to many kind of led factory. For the led tube, led module lighting, which board is more than 1000mm/1200mm are usually using semiautomatic printer machine

## Machine structure

- 1. High precision linear guide and ultra-quiet motor, squeegee printing is more stable
- 2. The combined printing platen is equipped with a fixed slot and a positioning PIN, which is quick to change and easy to locate, and is suitable for single-sided substrate and double-sided substrate operations.
- 3. The correction method adopts the movement of the net support arm to coordinate the X,Y,Z correction adjustment of the printed matter, and the correction is convenient and simple.
- 4.Using air cylinder and magnetic proximity switch, the worktable reciprocates, the accuracy of the printing surface can be reach ±0.01mm