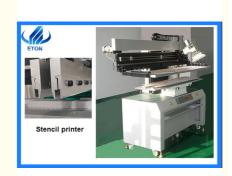

# Semi Automatic Solder Paste Printer Machine 1500mm pCB length PLC controlled

# **Product Specification**

Name: Semiautomatic Stencil Printer

Machine/solder Paste Printer Machine

Model: ET-S1500Max Pcb Length: 1500 MmWarranty: One Year

• Highlight: Semi Automatic Solder Paste Printer Machine,

# 7 days delivery semiautomatic solder paste printer machine

Semiautomatic printer machine function is printer solder paste or the red glue on the PCB.

### Machine structure

Semiautomatic printer is very easy machine, it is controlled by the PLC, and it is widely applied to many kind of led factory. For the led tube, led module lighting, which board is more than 1000mm/1200mm are usually using semiautomatic printer machine