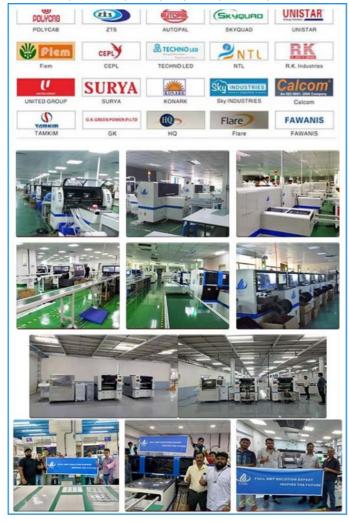

#### **Our Clients:**

ETON as the leading manufacturer of global photo electronic high speed pick and place machine, the products are exported more than 20 countries and regions, including India, Vietnam, Tunisia, Egypt, Turkey, Russia, Thailand, etc.Take India as an example, We have many big clients in India, Such as RK,SURYA,Fiem,Calcom,POLYCRB, etc. We have sold over a hundred machines to India.

Our company participates in exhibitions at home and abroad every year (except during the epidemic period), such as:

Overseas: India Delhi Exhibition, India Mumbai Exhibition, Pakistan Exhibition, Egypt Exhibition, Tunisia Exhibition, Thailand Exhibition, etc.

Domestic: Guangzhou international lighting Exhibition; Shanghai Munich Exhibition; Chongqing LED Light Exhibition, etc.

Services: