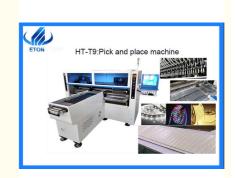

# Dual Arm LED Flexible Strip Mounter 68 Heads 250000 CPH SMT Chip Mounter

## Dual Arm Led Flexible Strip Mounter 68 Heads 250000 CPH SMT Chip Mounter

#### Machine features:

- 1.HT-T9 SMT pick and place machine is for 5 meters, 50 meters and any length of wire board, disposable mount. Apply to LED soft lamp manufacturer.HT-T9 achieving any length PCB uninterrupted pasted on. This mode is 5M,50M etc. And it's identified the correct position by camera. So it's high precision and good stability.
- $2.68\ heads$  ,68 feeder stations. Capacity can Reach 250 000 CPH.
- 3. Vision alignment, Mark correction. Calibration automatically, high precision, available for RGB.
- 4. Exclusive patent technology: Group to pick and group to mount.