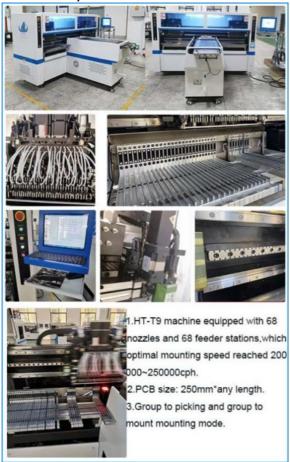

#### Machine features:

- 1.HT-T9 SMT pick and place machine is for 5 meters, 50 meters and any length of wire board, disposable mount. Apply to LED soft lamp manufacturer.HT-T9 achieving any length PCB uninterrupted pasted on. This mode is 5M,50M etc. And it's identified the correct position by camera. So it's high precision and good stability.
- $2.68\ heads$  ,68 feeder stations. Capacity can Reach 250 000 CPH.
- 3. Vision alignment, Mark correction. Calibration automatically, high precision, available for RGB.
- 4. Exclusive patent technology: Group to pick and group to mount.

## Machine main parameter:

| HT-T9                                      |  |
|--------------------------------------------|--|
| 3100*2300*1550mm                           |  |
| 1700kg                                     |  |
| 250mm*any length                           |  |
| 0.5~1.5mm                                  |  |
| Group to picking and group to mount        |  |
| ≤5mm                                       |  |
| 5 PCS                                      |  |
| Vision alignment, Mark correction          |  |
| ED 3014/3020/3528/5050/and                 |  |
| resistor,capacitor, bridge rectifiers etc. |  |
| 0.5mm                                      |  |
| Group to picking and group to mount        |  |
| 6KW                                        |  |
| 200000~250000CPH                           |  |
| 68 PCS                                     |  |
|                                            |  |
| 68 PCS                                     |  |
| High-end magnetic linear motor+Servo motor |  |
| Electric feeder with double motor          |  |
|                                            |  |

## Machine main part: