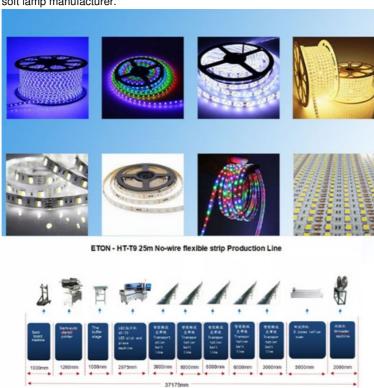

## Application:

HT-T9 SMT pick and place machine is for 5 meters, 50 meters and any length of wire board, disposable mount. Apply to LED

soft lamp manufacturer.

#### Machine features:

- 1.HT-T9 SMT pick and place machine is for 5 meters, 50 meters and any length of wire board, disposable mount. Apply to LED soft lamp manufacturer.HT-T9 achieving any length PCB uninterrupted pasted on. This mode is 5M,50M etc. And it's identified the correct position by camera. So it's high precision and good stability.
- $2.68\ heads$  ,68 feeder stations. Capacity can Reach 250 000 CPH.
- 3. Vision alignment, Mark correction. Calibration automatically, high precision, available for RGB.
- 4. Exclusive patent technology: Group to pick and group to mount.