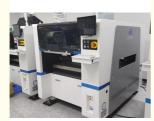

#### Production description:

- 1.It has 10PCS head and the mounting speed can reach 40000CPH.
- 2. The maximum PCB size is 450\*350mm.
- 3.It's minimum mount component is 0402 and the mounting height is 15mm.
- 4.It has an automatic feeding system.

#### Parameter:

| System       | Windows 7                 |
|--------------|---------------------------|
| Display      | Touch screen monitor      |
| Input device | Keyboard,mouse            |
| PCB clamping | Pneumatic                 |
| PCB size     | Max:450*350mm Min:80*80mm |
| Power        | 380AC 50HZ                |
| Air supply   | 0.4-0.6mpa(4-6kgf/cm2)    |