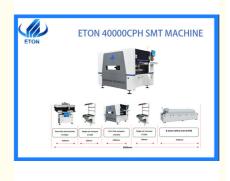

# 10 Nozzles LED Bulb Making Machine 40000CPH Pick And Place Machine

# **Product Specification**

- Warranty:
- Applicable Components:
- Application:
- Condition:
- Mounting Speed:
- Nozzles:
- Highlight:
- SMT Production Line New 40000 CPH
- 10pcs

1 Year

0402

10 Nozzles Led Bulb Making Machine, LED Bulb Making Machine 40000CPH, Pick And Place Machine 40000CPH

#### Production description:

- 1.It has 10PCS head and the mounting speed can reach 40000CPH.
- 2. The maximum PCB size is 450\*350mm.
- 3.It's minimum mount component is 0402 and the mounting height is 15mm.
- 4.It has an automatic feeding system.