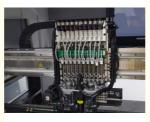

#### Production description:

- 1.It has 10PCS head and the mounting speed can reach 40000CPH.
- 2. The maximum PCB size is 450\*350mm.
- 3.It's minimum mount component is 0402 and the mounting height is 15mm.
- 4.It has an automatic feeding system.