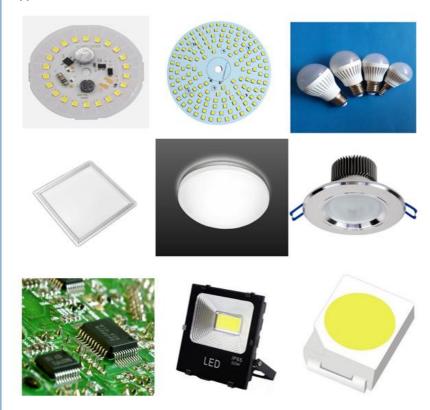

#### Application:

Apply to tube,driver,bulb,strip,lamp,panel,ceiling light,down light,screen,street light,etc. Apply to mounting LED,capacitors,resistors,IC,shaped components etc.