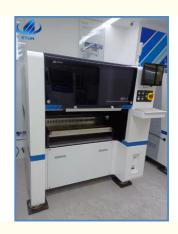

#### Production description:

- 1.It has 10PCS head and the mounting speed can reach 40000CPH.
- 2. The maximum PCB size is 450\*350mm.
- 3.It's minimum mount component is 0402 and the mounting height is 15mm.
- 4.It has an automatic feeding system.

#### Parameter:

| System       | Windows 7                 |
|--------------|---------------------------|
| Display      | Touch screen monitor      |
| Input device | Keyboard,mouse            |
| PCB clamping | Pneumatic                 |
| PCB size     | Max:450*350mm Min:80*80mm |
| Power        | 380AC 50HZ                |
| Air supply   | 0.4-0.6mpa(4-6kgf/cm2)    |