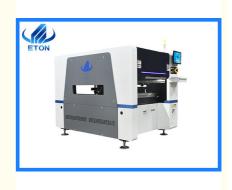

# 10 Heads SMT Mounting Machine Visual Camera High Precise Multi Function

### **Product Description**

Visual camera high precise multi-function 10 heads SMT machine

### Product description

RT-1 is a multi-function machine that can mount a variety of products. Such as bulbs, downlights, panel lights, street lights, DOB bulbs. It can also mount high-precision drivers, circuit boards, displays.