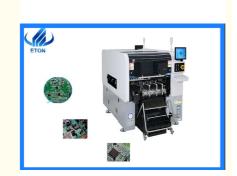

# Electronic Boards SMT Pick And Place Machine SMD LED Production Line High Precision

# **Product Specification**

Name: Pick And Place Machine

Weight: 1700KGLength: 2788MMFeeder Stations: 64

Power: 380AC 50Hz
Components Space: 0.2MM
Mounting Height: 40MM
Power Consumption: 8Kw
Minimum Component: 0201

## Description:

Brand: ETON

Application: Different kind of electrical PCB boards Warranty: 1 year

PCB Length Width:Max:500\*450mm Min:50\*50mm

Weight:1700 kg

Power/power consumption: 380AC,50Hz/ 4kw

| Technical parameters    |                                           |
|-------------------------|-------------------------------------------|
| Length*Width*Height     | 2788*1686*1375mm                          |
| Total Weight            | 1700kg                                    |
| PCB Length Width        | Max:500*450mm Min:50*50mm                 |
| Mounting Precision      | ±0.02mm, Vision alignment, Mark vision    |
| Mounting speed          | 80000 CPH                                 |
| Components              | resistor,capacitors,shaped components,LED |
|                         | chips etc.                                |
| power/power consumption | 380AC,50Hz/ 6kw                           |
| No.of Feeders Station   | 64 PCS                                    |
| No.of nozzles           | 20 PCS                                    |
| Mounting Height         | <20mm                                     |
| Feeding way             | Intelligent double heads feeder           |
| No.of Camera            | 4 sets of imported camera                 |
| PCB Thickness           | 0.5mm~4.5mm                               |