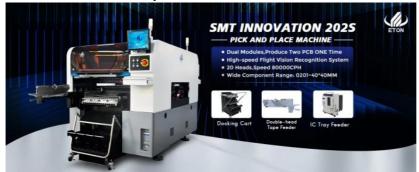

# **Product Specification**

Name: Pick And Place Machine

Weight: 1700KGLength: 2788MMFeeder Stations: 64

Power: 380AC 50Hz
Components Space: 0.2MM
Mounting Height: 40MM
Power Consumption: 8Kw
Minimum Component: 0201

## Description:

Brand: ETON

Application: Different kind of electrical PCB boards Warranty: 1 year

PCB Length Width:Max:500\*450mm Min:50\*50mm

Weight:1700 kg

Power/power consumption: 380AC,50Hz/ 4kw

| Technical parameters    |                                           |
|-------------------------|-------------------------------------------|
| Length*Width*Height     | 2788*1686*1375mm                          |
| Total Weight            | 1700kg                                    |
| PCB Length Width        | Max:500*450mm Min:50*50mm                 |
| Mounting Precision      | ±0.02mm, Vision alignment, Mark vision    |
| Mounting speed          | 80000 CPH                                 |
| Components              | resistor,capacitors,shaped components,LED |
|                         | chips etc.                                |
| power/power consumption | 380AC,50Hz/ 6kw                           |
| No.of Feeders Station   | 64 PCS                                    |
| No.of nozzles           | 20 PCS                                    |
| Mounting Height         | <20mm                                     |
| Feeding way             | Intelligent double heads feeder           |
| No.of Camera            | 4 sets of imported camera                 |
| PCB Thickness           | 0.5mm~4.5mm                               |

#### **Features**

- 1. Dule Modules double systems, can produce two different products at same time.
- 2. 20 heads with flight identification, mark correction.
- 3. High precision machine for display screen, driver and other electronic PCB boards and so on.