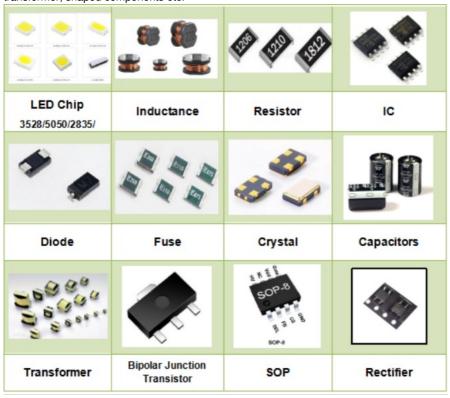

#### the Components and Products

HT-E8S is a multi-function pick and place machine, which is suitable for all kinds of components and applications For components, HT-E8S can mount LED chip 2835/3528/5050, capacitor, inductance, IC, diode, fuse, resistor, crystal, transformer, shaped components etc.