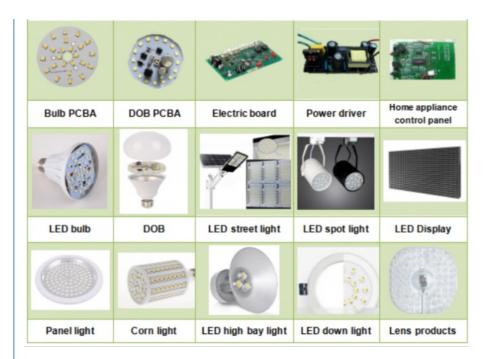

For products, HT-E8S is apply for all kinds of LED light, including LED bulb, street light, down light, spot light, table light, ceiling light, panel light, display, household appliance, DOB, power driver and so on.