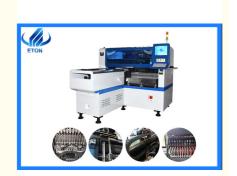

#### Automatic LED light 45000 CPH 12 heads pick and place machine

#### The Features of HT-E8S

- 1. the mounting Head structure is independently developed with unique structure and material.
- 2. Flight identification system has Mark automatic correction, automatic compensation of mounting software.
- 3.Automatic feeding function is taking photos according to the identification camera, record the leakage position of PCB board, and realize automatic feeding by a separate feeding feeder.
- 4. the key parts is imported to ensure the high performance of the machine, such as Guide rail, drag chain, electrical parts etc. 5.the X, Y axis uses magnetic linear motor, which can ensure higher precision and faster speed.