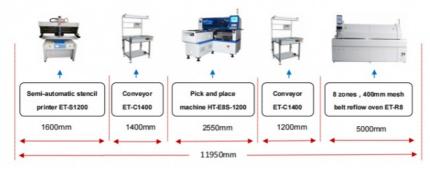

#### The Production Line

for the semi-automatic production line, it has five machines: one semi-automatic stencil printer, two conveyors, one pick and place machine, one reflow oven.

semi-automatic stencil printer: leak the solder paste onto the PCB board

pick and place machine: mount the lamp beads or other electronic components to the designed position on the PCB conveyor: used to transfer the circuit board in the production line

reflow oven: melt the solder paste to make it adhere to the mounting components

#### ETON - HT-E8S-1200 Semi-automatic Production Line