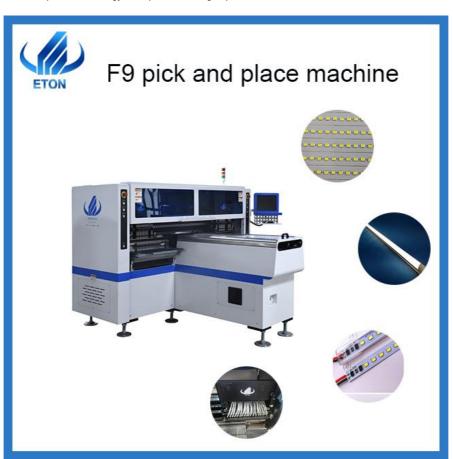

# High Speed SMT Pick And Place Machine 250000CPH For Tube Light

# **Product Specification**

• Dimension: 2700\*2300\*1550mm

• PCB Length Width: Max:1200\*330mm Min:100\*100mm

• PCB Thickness: 0.5-5mm

• PCB Clamping: Adjustable Pressure Pneumatic · Mounting Mode: Group To Take And Group To Mount

R&D Independently Software:

5 PCS No.of Camera: Mounting Speed: 250000cph

• Highlight: 5PCS camera SMT pick and place machine,

tube light SMT pick and place machine ,

250000CPH High Speed Pick And Place Machine

## **Product Description**

 $\label{eq:high-speed-SMT} \mbox{ High speed SMT pick and place machine reach 250000CPH with tube light Machine main features}$ 

Dual arm magnetic linear LED high-speed pick and place machine, producing 4 types materials at the same time, capacity reach 250000CPH. Apply to the 0.6m,0.9m,1.2m rigid PCB and 0.5m,1m LED flexible strip. Producing with 4 types materials at the same time. Dual arm four module,17 nozzles for each mounting part, part A/B/C/D can be mounted separately or synchronously. Calibration automatically, high precision, available for RGB.

## Machine main parameter

| F9                  |                                  |
|---------------------|----------------------------------|
| Length*Width*Height | 2700*2300*1550mm                 |
| PCB Length Width    | MAX:1200*330mm<br>MIN:100*100mm  |
| Mounting Mode       | Group to take and group to mount |
| Components Space    | 0.5mm                            |
| Mounting Speed      | 200000-250000CPH                 |
| NO.OF Camera        | 5 Sets                           |
| NO.OF Head          | 68PCS                            |
| NO.OF feeders       | 68PCS                            |