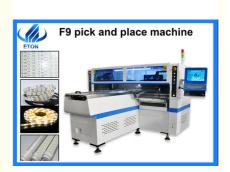

# High Speed SMT Pick And Place Machine 250000CPH For Tube Light

## **Product Description**

 $\label{eq:high-speed-SMT} \mbox{ High speed SMT pick and place machine reach 250000CPH with tube light Machine main features}$ 

Dual arm magnetic linear LED high-speed pick and place machine, producing 4 types materials at the same time, capacity reach 250000CPH. Apply to the 0.6m,0.9m,1.2m rigid PCB and 0.5m,1m LED flexible strip. Producing with 4 types materials at the same time. Dual arm four module,17 nozzles for each mounting part, part A/B/C/D can be mounted separately or synchronously. Calibration automatically, high precision, available for RGB.

## Machine main parameter

| F9                  |                                  |
|---------------------|----------------------------------|
| Length*Width*Height | 2700*2300*1550mm                 |
| PCB Length Width    | MAX:1200*330mm<br>MIN:100*100mm  |
| Mounting Mode       | Group to take and group to mount |
| Components Space    | 0.5mm                            |
| Mounting Speed      | 200000-250000CPH                 |
| NO.OF Camera        | 5 Sets                           |
| NO.OF Head          | 68PCS                            |
| NO.OF feeders       | 68PCS                            |