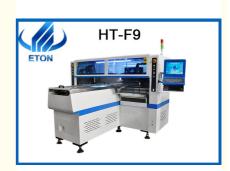

# High Speed SMT Pick And Place Machine 250000CPH For Tube Light

## **Product Description**

 $\label{eq:high-speed-SMT} \mbox{ High speed SMT pick and place machine reach 250000CPH with tube light Machine main features}$ 

Dual arm magnetic linear LED high-speed pick and place machine, producing 4 types materials at the same time, capacity reach 250000CPH. Apply to the 0.6m,0.9m,1.2m rigid PCB and 0.5m,1m LED flexible strip. Producing with 4 types materials at the same time. Dual arm four module,17 nozzles for each mounting part, part A/B/C/D can be mounted separately or synchronously. Calibration automatically, high precision, available for RGB.

## Machine main parameter

| F9                  |                                  |
|---------------------|----------------------------------|
| Length*Width*Height | 2700*2300*1550mm                 |
| PCB Length Width    | MAX:1200*330mm<br>MIN:100*100mm  |
| Mounting Mode       | Group to take and group to mount |
| Components Space    | 0.5mm                            |
| Mounting Speed      | 200000-250000CPH                 |
| NO.OF Camera        | 5 Sets                           |
| NO.OF Head          | 68PCS                            |
| NO.OF feeders       | 68PCS                            |