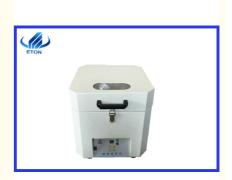

# Easy Operation SMT Solder Paste Mixer touch button AC220V PCB Stencil Printer

## **Product Specification**

- Warranty: 1 Year
  Condition: New
  Item: Solder Paste Mixer
  Dimension: 400x400x420 Mm
  Weight: About 35 KG
  Operating Voltage: AC 220V 50Hz 60Hz >60W
- Operating Speed: Me
   Bo
- Operation Method:
- Highlight:
- Motor 1350 RPM Revolution: 1000RPM Rotation: 500PRM
- nod: Light Touch Button For Easy Operation
  - Easy Operation SMT Solder paste mixer, touch button SMT Solder paste mixer, AC220V PCB Stencil Printer

## Light touch button for easy operation SMT Solder paste mixer PCB stencil printer material

Description Maximum speed can reach 1000 rpm

When stirring, it is necessary to de-ice the solder paste beforehand;

Has manual speed control function

Machine main parameter

| Item                                           | Solder paste mixer                                                    |  |  |
|------------------------------------------------|-----------------------------------------------------------------------|--|--|
| Dimension                                      | 400x400x420mm                                                         |  |  |
| Weight                                         | About 35KG                                                            |  |  |
| Operating Voltage                              | AC 220V 50Hz 60Hz >60W                                                |  |  |
| Operating speed                                | Motor 1350 RPM revolution: 1000RPM Rotation: 500PRM                   |  |  |
| Working capacity                               | 500 g. Syringe, red plastic tube, etc. the fixture can be customized. |  |  |
| Stir two cans of solder paste at the same time | 500g                                                                  |  |  |
| Stiring time                                   | 1-99 minute digitally adjustable                                      |  |  |
| Operation method                               | Light touch button for easy operation                                 |  |  |
| Fixture function                               | Universal fixture for all kinds of brand solder paste cans            |  |  |
| Running noise                                  | Low running noise <20dB                                               |  |  |
|                                                |                                                                       |  |  |