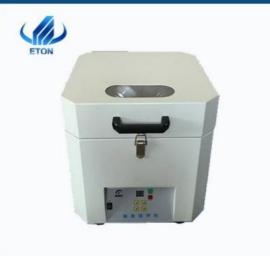

# Easy Operation SMT Solder Paste Mixer touch button AC220V PCB Stencil Printer

## **Product Specification**

- Warranty: 1 Year
  Condition: New
  Item: Solder Paste Mixer
  Dimension: 400x400x420 Mm
  Weight: About 35 KG
  Operating Voltage: AC 220V 50Hz 60Hz >60W
- Operating Speed: Me
   Bo
- Operation Method:
- Highlight:
- Motor 1350 RPM Revolution: 1000RPM Rotation: 500PRM
- nod: Light Touch Button For Easy Operation
  - Easy Operation SMT Solder paste mixer, touch button SMT Solder paste mixer, AC220V PCB Stencil Printer

## Light touch button for easy operation SMT Solder paste mixer PCB stencil printer material

Description Maximum speed can reach 1000 rpm

When stirring, it is necessary to de-ice the solder paste beforehand;

Has manual speed control function

Machine main parameter

| Item                                           | Solder paste mixer                                                    |  |  |
|------------------------------------------------|-----------------------------------------------------------------------|--|--|
| Dimension                                      | 400x400x420mm                                                         |  |  |
| Weight                                         | About 35KG                                                            |  |  |
| Operating Voltage                              | AC 220V 50Hz 60Hz >60W                                                |  |  |
| Operating speed                                | Motor 1350 RPM revolution: 1000RPM Rotation: 500PRM                   |  |  |
| Working capacity                               | 500 g. Syringe, red plastic tube, etc. the fixture can be customized. |  |  |
| Stir two cans of solder paste at the same time | 500g                                                                  |  |  |
| Stiring time                                   | 1-99 minute digitally adjustable                                      |  |  |
| Operation method                               | Light touch button for easy operation                                 |  |  |
| Fixture function                               | Universal fixture for all kinds of brand solder paste cans            |  |  |
| Running noise                                  | Low running noise <20dB                                               |  |  |
|                                                |                                                                       |  |  |