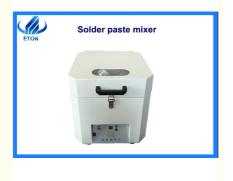

# Easy Operation SMT Solder Paste Mixer touch button AC220V PCB Stencil Printer

## **Product Specification**

- Warranty: 1 Year
  Condition: New
  Item: Solder Paste Mixer
  Dimension: 400x400x420 Mm
  Weight: About 35 KG
  Operating Voltage: AC 220V 50Hz 60Hz >60W
- Operating Speed: Me
   Bo
- Operation Method:
- Highlight:
- Motor 1350 RPM Revolution: 1000RPM Rotation: 500PRM
- nod: Light Touch Button For Easy Operation
  - Easy Operation SMT Solder paste mixer, touch button SMT Solder paste mixer, AC220V PCB Stencil Printer

## Light touch button for easy operation SMT Solder paste mixer PCB stencil printer material

Description Maximum speed can reach 1000 rpm

When stirring, it is necessary to de-ice the solder paste beforehand;

Has manual speed control function

Machine main parameter

| Item                                           | Solder paste mixer                                                    |  |  |
|------------------------------------------------|-----------------------------------------------------------------------|--|--|
| Dimension                                      | 400x400x420mm                                                         |  |  |
| Weight                                         | About 35KG                                                            |  |  |
| Operating Voltage                              | AC 220V 50Hz 60Hz >60W                                                |  |  |
| Operating speed                                | Motor 1350 RPM revolution: 1000RPM Rotation: 500PRM                   |  |  |
| Working capacity                               | 500 g. Syringe, red plastic tube, etc. the fixture can be customized. |  |  |
| Stir two cans of solder paste at the same time | 500g                                                                  |  |  |
| Stiring time                                   | 1-99 minute digitally adjustable                                      |  |  |
| Operation method                               | Light touch button for easy operation                                 |  |  |
| Fixture function                               | Universal fixture for all kinds of brand solder paste cans            |  |  |
| Running noise                                  | Low running noise <20dB                                               |  |  |
|                                                |                                                                       |  |  |