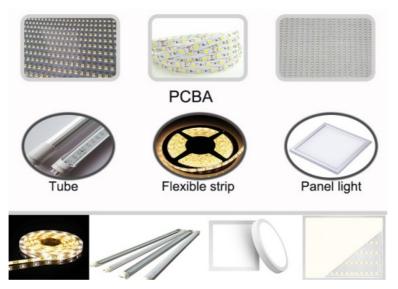

#### Machine features:

- (1) HT-F7S: Dual-arm professional high-speed pick and place machine.
- (2) This machine equipped with 34 nozzles(17 nozzles on each side head module), which optimum mounting speed reached 180000 CPH.
- (3) Producing with 2~4 types of materials with high capacity, available for 5m,50m or any length of flexible strip and roll to roll.
- (4) Apply to the 0.6m, 0.9m,1.2m rigid PCB and 0.5m, 1m led flexible strip light, led tube, panel light and so on.
- $(5) Calibration \ automatically, \ high \ precision, \ available \ for \ RGB.$
- (6)Electronic feeder feeding system.