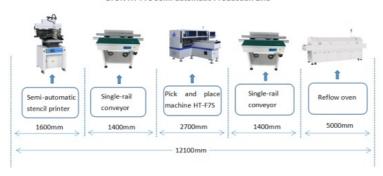

### HT-F7S Semi-automatic production line and application:

### ETON HT-F7S Semi-automatic Production Line