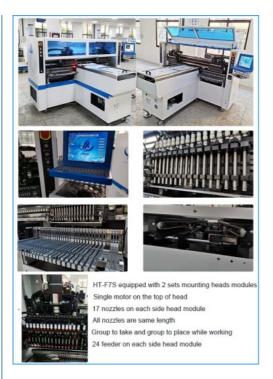

### Machine main part:

#### Machine features:

- (1) HT-F7S: Dual-arm professional high-speed pick and place machine.
- (2) This machine equipped with 34 nozzles(17 nozzles on each side head module), which optimum mounting speed reached 180000 CPH.
- (3) Producing with 2~4 types of materials with high capacity, available for 5m,50m or any length of flexible strip and roll to roll.
- (4) Apply to the 0.6m, 0.9m,1.2m rigid PCB and 0.5m, 1m led flexible strip light, led tube, panel light and so on.
- $(5) Calibration \ automatically, \ high \ precision, \ available \ for \ RGB.$
- (6)Electronic feeder feeding system.