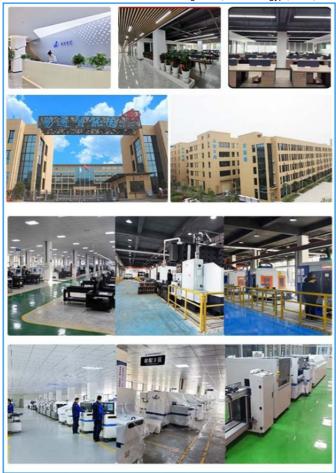

### Company profile:

- \* 10 years of SMT manufacturing and LED market experience;
- \* Industrial park: 5000 square meters, workshop: 45000 square meters;
- $^{\star}$  The assembly, powder spraying and sheet metal of the machine are all manufactured by ourselves;
- \* There is an independent R&D team with nearly 50 people;
- $^{\star}$  The company has more than 300 employees;
- $^{\star}$  With overseas offices and local full-time engineers, such as Egypt, India, etc.