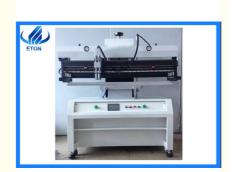

#### Machine introduction

The full-automatic printing machine can be connected to the SMT production line without human intervention. It has a high degree of automation and is suitable for large-scale production.

Printing press is a kind of full-automatic printing press with servo pressure control system. The printing parameters are digitally set by computer, and the marks of screen and substrate can be automatically identified and aligned by its vision system. The printing machine series is suitable for electronic printing manufacturing of all kinds of PCB and FPCB, silver paste, ink and so on.

#### **Features**

- (1) the governor motor drive scraper, combining precision linear guide, ensure the printing precision;
- (2) printing scraper can rotate 45 degrees of fixed upwards, printing plate and scraper cleaning and replacement;
- (3) the scraper holder can adjust forward and backward, to select the suitable printing position;
- (4) combined printing platen, has a fixed groove and positioning PIN, easy installation and adjustment, it is used for single and double panel printing;
- (5) steel bar-mesh mobile school edition way, combined with the printing machine (PCB) XYZ calibration adjustment, convenient and quick.
- (6) can be set unidirectional and bidirectional multiple printing methods.

#### Machine parameter

| Model                | ET-S1500                                |
|----------------------|-----------------------------------------|
| Printing area:       | 1500×300 mm                             |
| Plate Area:          | 1550×320 mm                             |
| Stencil Frame Size:  | 470×370 mm 1300×550 mm (L×W)            |
| Positioning way:     | positioning pin                         |
| Scraper Speed:       | 0-100 mm/sec                            |
| Power:               | 220V single phase, 50/60 HZ             |
| Power Consumption:   | 120 W                                   |
| PCB plate thickness: | 0.2-2.0 mm                              |
| Plate Trimming:      | Front/back +/- 10mm Right/Left +/- 10mm |
| Printing Precision:  | +/- 0.05 mm                             |
| Air supply:          | 5-7 KGF/cm2                             |
| Weight:              | 420 kg                                  |
| Dimension:           | (L)1600 x(W)900 x(H)1650 mm             |