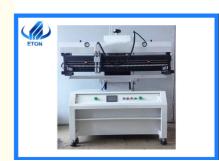

#### Machine introduction

The full-automatic printing machine can be connected to the SMT production line without human intervention. It has a high degree of automation and is suitable for large-scale production.

Printing press is a kind of full-automatic printing press with servo pressure control system. The printing parameters are digitally set by computer, and the marks of screen and substrate can be automatically identified and aligned by its vision system. The printing machine series is suitable for electronic printing manufacturing of all kinds of PCB and FPCB, silver paste, ink and so on.

#### **Features**

- (1) the governor motor drive scraper, combining precision linear guide, ensure the printing precision;
- (2) printing scraper can rotate 45 degrees of fixed upwards, printing plate and scraper cleaning and replacement;
- (3) the scraper holder can adjust forward and backward, to select the suitable printing position;
- (4) combined printing platen, has a fixed groove and positioning PIN, easy installation and adjustment, it is used for single and double panel printing;
- (5) steel bar-mesh mobile school edition way, combined with the printing machine (PCB) XYZ calibration adjustment, convenient and quick.
- (6) can be set unidirectional and bidirectional multiple printing methods.

#### Machine parameter

| Model                | ET-S1500                                |
|----------------------|-----------------------------------------|
| Printing area:       | 1500×300 mm                             |
| Plate Area:          | 1550×320 mm                             |
| Stencil Frame Size:  | 470×370 mm 1300×550 mm (L×W)            |
| Positioning way:     | positioning pin                         |
| Scraper Speed:       | 0-100 mm/sec                            |
| Power:               | 220V single phase, 50/60 HZ             |
| Power Consumption:   | 120 W                                   |
| PCB plate thickness: | 0.2-2.0 mm                              |
| Plate Trimming:      | Front/back +/- 10mm Right/Left +/- 10mm |
| Printing Precision:  | +/- 0.05 mm                             |
| Air supply:          | 5-7 KGF/cm2                             |
| Weight:              | 420 kg                                  |
| Dimension:           | (L)1600 x(W)900 x(H)1650 mm             |