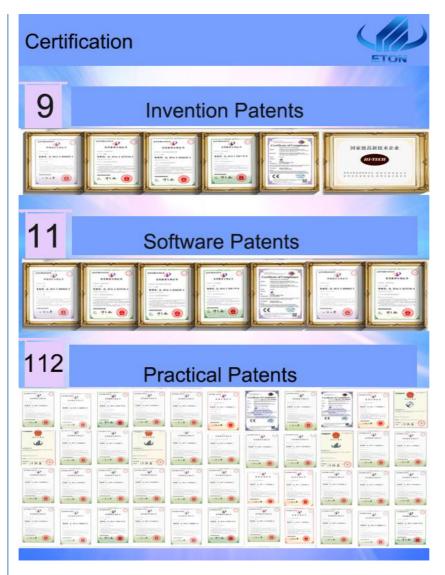

| 80X50mm                                |
| PCB Max Size            | 1500X350mm                             |
| PCB Thickness           | 0.4~6mm                                |
| PCB Warpage             | 1%                                     |
| Transport Height        | 900±40mm                               |
| Transport Direction     | Left-Right;Right-Left;Left;Right-Right |
| Transport Speed         | Max 1500mm/S Programmable              |

#### Our advantage

- 1. We have our own industrial park, covering an area of 520,000 square meters.
- 2. We have been in this business for over ten years.
- 3. We have office and local engineer in Egypt, Turkey, India,etc.
- 4. We can control it remotely, give machine a free upgrade

#### Certificates

We have CCC, CE, SIRA, etc.



#### Market

Our products are exported to more than 20 countries and regions, including South Korea, India, Vietnam, Tunisia, Egypt, Russia, etc. It is popular in many countries and has gained many big clients. Well regarded.



Package



In terms of packaging, we generally use vacuum wooden cases for packaging, which can prevent moisture and protect the machine itself in the process of maritime transportation. Moreover, all the products purchased by customers are placed in one wooden case, so that customers can receive the purchased equipment at the same time and install and produce them in time.

#### Service



Top R&D team
Fast delivery
100% quality control
Timely premium after-sales service

#### FAQ

Q: Is hard to use these machines?

A: No, not at all. All our machine are automat