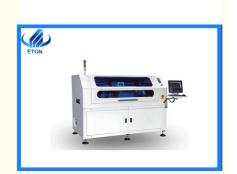

# LED lighting making machines suitable for max 1.5M PCB board smt full automation printer machine

### LED lighting making machines suitable for max 1.5M PCB board smt full automation printer machine

#### **Features**

- (1) the governor motor drive scraper, combining precision linear guide, ensure the printing precision;
- (2) printing scraper can rotate 45 degrees of fixed upwards, printing plate and scraper cleaning and replacement;
- (3) the scraper holder can adjust forward and backward, to select the suitable printing position;
- (4) combined printing platen, has a fixed groove and positioning PIN, easy installation and adjustment, it is used for single and double panel printing;
- (5) steel bar-mesh mobile school edition way, combined with the printing machine (PCB) XYZ calibration adjustment, convenient and quick.
- (6) can be set unidirectional and bidirectional multiple printing methods