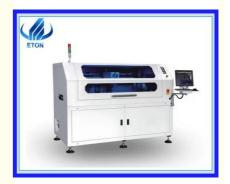

# LED lighting making machines suitable for max 1.5M PCB board smt full automation printer machine

### LED lighting making machines suitable for max 1.5M PCB board smt full automation printer machine

#### **Features**

- (1) the governor motor drive scraper, combining precision linear guide, ensure the printing precision;
- (2) printing scraper can rotate 45 degrees of fixed upwards, printing plate and scraper cleaning and replacement;
- (3) the scraper holder can adjust forward and backward, to select the suitable printing position;
- (4) combined printing platen, has a fixed groove and positioning PIN, easy installation and adjustment, it is used for single and double panel printing;
- (5) steel bar-mesh mobile school edition way, combined with the printing machine (PCB) XYZ calibration adjustment, convenient and quick.
- (6) can be set unidirectional and bidirectional multiple printing methods