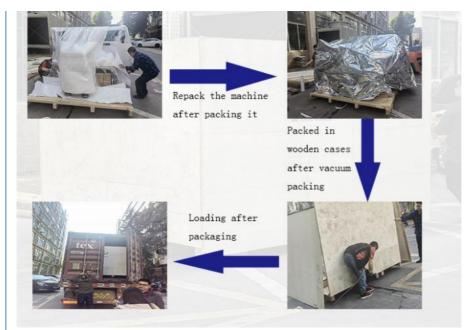

Package

In terms of packaging, we generally use vacuum wooden cases for packaging, which can prevent moisture and protect the machine itself in the process of maritime transportation. Moreover, all the products purchased by customers are placed in one wooden case, so that customers can receive the purchased equipment at the same time and install and produce them in time.