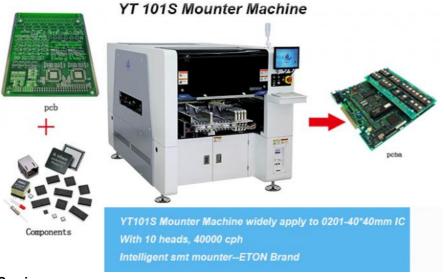

# **Product Specification**

Machine Name: 0201 Smt Mounter Machine

Apply To: All Kind Of Pcba
Speed: 40000 Cph
Mounting Heads: 10 Heads
Mounting Height: 20 Mm
Feeder Station: 16 Pcs

• Highlight: smt mounting machine 10 heads,

### 3. Precision

The repeat precision is ±0.02mm, support for 0201-40\*40 IC

# 5. Mounting speed

The optical speed is 40000 CPH with 10 mounting heads