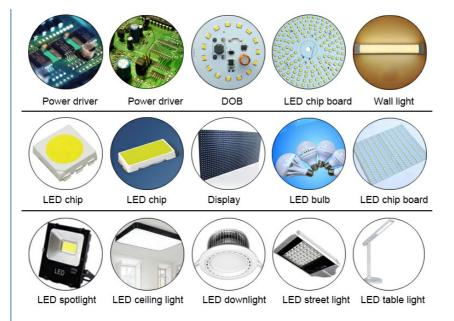

### **Machine application**

#### HT-E8S-1200 is a universal model

In order to meet the rapid development of the lighting industry market demand, research and development a multi-functional placement machine HT-E8S. HT-E8S is a new model pick and place machine of Eton company. This machine designed for many kinds of PCB boards. Using newest high magnetic linear motor,