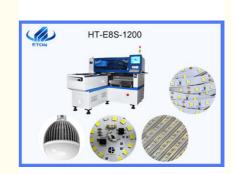

# **Machines window**

High Accuracy Magnetic Linear Motor + Panasonic Servo Motor 12 heads 28 feeder stations
Minimum mounting components 0402
The Height of Head can be Set Automatically,
Maximum Height 36MM
Auto-optimization after coordinate generated

Auto-optimization after coordinate generated Vision for the Flight Identification, Mark Correction Capacity can Reach 45000 CPH Specification

| •                       |                                                                             |  |
|-------------------------|-----------------------------------------------------------------------------|--|
| Model                   | HT-E8S-1200                                                                 |  |
| Dimension (L*W*H)       | 2550*1650*1550mm                                                            |  |
| G/W                     | 1700 KG                                                                     |  |
| PCB Length width        | Max:1200*500mm                                                              |  |
|                         | Min:100*100mm                                                               |  |
| Power                   | AC 380V 50Hz                                                                |  |
| Power consumption       | 4KW                                                                         |  |
| PCB thickness           | 0.5~5mm                                                                     |  |
| PCB clamping            | Adjustable pressure pneumatic                                               |  |
| Mounting mode           | Group to take separate placing , Separate picking and separate placing      |  |
| Camera                  | 2sets/ Vision alignment,mark correction                                     |  |
| Mounting precision      | ±0.04 mm(repeat precision)                                                  |  |
| Mounting element height | ≤15mm                                                                       |  |
| Mounting speed          | 45000 CPH                                                                   |  |
| Feeders Station         | 26 PCS                                                                      |  |
| Nozzles                 | 12PCS                                                                       |  |
| Applicable camera       | Chip 0402,LED,3014/3020/3528/5050 and resistor ,capacitor,bridge rectifiers |  |

#### HT-E8S-1200 is a universal model

In order to meet the rapid development of the lighting industry market demand, research and development a multi-functional placement machine HT-E8S. HT-E8S is a new model pick and place machine of Eton company. This machine designed for many kinds of PCB boards. Using newest high magnetic linear motor,