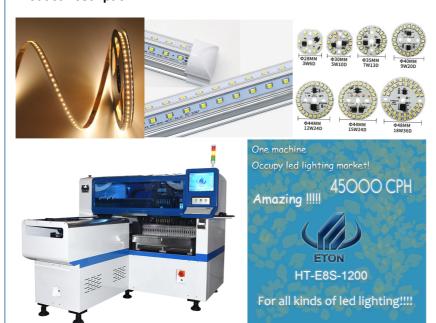

Auto-optimization after coordinate generated Vision for the Flight Identification, Mark Correction Capacity can Reach 45000 CPH Specification

| •                       |                                                                             |  |
|-------------------------|-----------------------------------------------------------------------------|--|
| Model                   | HT-E8S-1200                                                                 |  |
| Dimension (L*W*H)       | 2550*1650*1550mm                                                            |  |
| G/W                     | 1700 KG                                                                     |  |
| PCB Length width        | Max:1200*500mm                                                              |  |
|                         | Min:100*100mm                                                               |  |
| Power                   | AC 380V 50Hz                                                                |  |
| Power consumption       | 4KW                                                                         |  |
| PCB thickness           | 0.5~5mm                                                                     |  |
| PCB clamping            | Adjustable pressure pneumatic                                               |  |
| Mounting mode           | Group to take separate placing , Separate picking and separate placing      |  |
| Camera                  | 2sets/ Vision alignment,mark correction                                     |  |
| Mounting precision      | ±0.04 mm(repeat precision)                                                  |  |
| Mounting element height | ≤15mm                                                                       |  |
| Mounting speed          | 45000 CPH                                                                   |  |
| Feeders Station         | 26 PCS                                                                      |  |
| Nozzles                 | 12PCS                                                                       |  |
| Applicable camera       | Chip 0402,LED,3014/3020/3528/5050 and resistor ,capacitor,bridge rectifiers |  |

### **Machine application**

#### HT-E8S-1200 is a universal model

In order to meet the rapid development of the lighting industry market demand, research and development a multi-functional placement machine HT-E8S. HT-E8S is a new model pick and place machine of Eton company. This machine designed for many kinds of PCB boards. Using newest high magnetic linear motor,