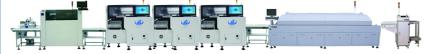

Reduce costs by 30% to 50%. Save ma%. High reliability and strong anti-vibration ability. The solder joint defect rate is low. High frequency characteristics are good. Reduced electromagnetic and radio frequency inteterials, energy, equipment, manpower, time, etc. A whole full-automatic SMT line include loader, full-automatic printer, conveyor, pick and place machine and reflow oven, unloader.

# **Machines window**

High Accuracy Magnetic Linear Motor + Panasonic Servo Motor 12 heads 28 feeder stations
Minimum mounting components 0402
The Height of Head can be Set Automatically,
Maximum Height 36MM
Auto-optimization after coordinate generated

Auto-optimization after coordinate generated Vision for the Flight Identification, Mark Correction Capacity can Reach 45000 CPH Specification

| •                       |                                                                             |  |
|-------------------------|-----------------------------------------------------------------------------|--|
| Model                   | HT-E8S-1200                                                                 |  |
| Dimension (L*W*H)       | 2550*1650*1550mm                                                            |  |
| G/W                     | 1700 KG                                                                     |  |
| PCB Length width        | Max:1200*500mm                                                              |  |
|                         | Min:100*100mm                                                               |  |
| Power                   | AC 380V 50Hz                                                                |  |
| Power consumption       | 4KW                                                                         |  |
| PCB thickness           | 0.5~5mm                                                                     |  |
| PCB clamping            | Adjustable pressure pneumatic                                               |  |
| Mounting mode           | Group to take separate placing , Separate picking and separate placing      |  |
| Camera                  | 2sets/ Vision alignment,mark correction                                     |  |
| Mounting precision      | ±0.04 mm(repeat precision)                                                  |  |
| Mounting element height | ≤15mm                                                                       |  |
| Mounting speed          | 45000 CPH                                                                   |  |
| Feeders Station         | 26 PCS                                                                      |  |
| Nozzles                 | 12PCS                                                                       |  |
| Applicable camera       | Chip 0402,LED,3014/3020/3528/5050 and resistor ,capacitor,bridge rectifiers |  |