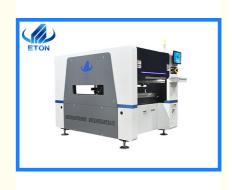

# Multi Function SMT Mounting Machine Automatic High Precision For LED Bulb

#### Multi-function SMT machine for LED bulb high precision

#### **Production Introduction**

It is a multi-function SMT machine, which can be applied to more than a dozen products. Turn the PCB board into a PCBA board. Can mount a variety of components, such as LEDs, resistors, capacitors, ICs, terminals, inductors, coils, diodes, transistors, rectifiers, transformers, etc.