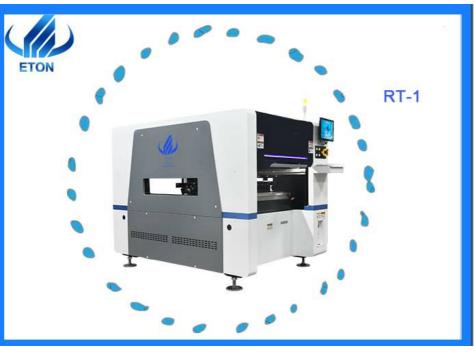

CHINA

RT-1

- Delivery Time: 5~8 work days
- Payment Terms:

#### Multi-function SMT machine for LED bulb high precision

#### **Production Introduction**

It is a multi-function SMT machine, which can be applied to more than a dozen products. Turn the PCB board into a PCBA board. Can mount a variety of components, such as LEDs, resistors, capacitors, ICs, terminals, inductors, coils, diodes, transistors, rectifiers, transformers, etc.