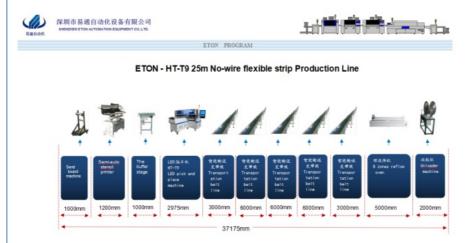

## HT-T9 layout:

HT-T9 Semi-automatic production line

#### Application:

HT-T9 SMT pick and place machine is for 5 meters, 50 meters and any length of wire board, disposable mount. Apply to LED soft lamp manufacturer.

HT-T9 achieving any length PCB uninterrupted pasted on. This mode is 5M,50M etc. And it's identified the correct position by camera. So it's high precision and good stability.