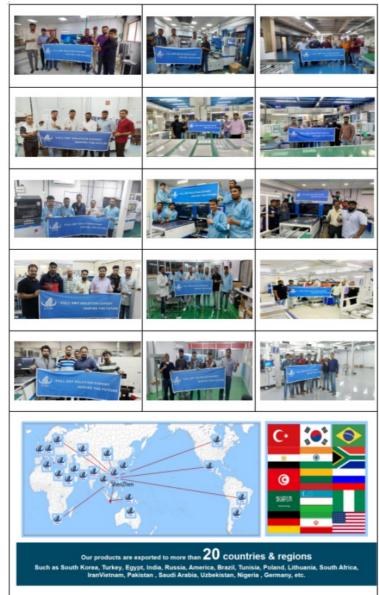

#### Customer:

# (3).why choose us?

ETON is the famous brand for pick and place machine. We have decades experience in this field. 80% larger and listed led factory are our client and occupied a vast foreign LED market.