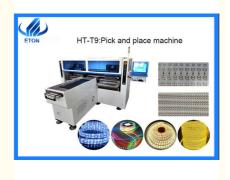

# Dual Arm LED Flexible Strip Mounter 68 Heads 250000CPH SMT Chip Mounter

# **Product Specification**

- Machine Type:
- Dimension(L\*W\*H):
- Weight:

• Head:

3100\*2300\*1550mm

Highspeed SMT Machine

- PCB Size:
- 1700kg

- Mounting Speed:
- Feeding Way:
- Highlight:
- 250mm\*any Length
- 68 Pcs
  - 200000~250000 CPH
  - Electric Feeder With Double Motor
- LED Flexible Strip Mounter Dual Arm, LED Flexible Strip Mounter 68 Heads, SMT Chip Mounter 250000 CPH

### Dual arm Led Flexible Strip Mounter 68 Heads 250000CPH SMT Chip Mounter