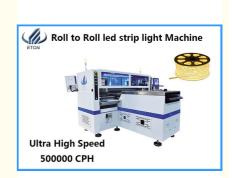

# 50W CPH LED Making Machine SMT Production Line Pick And Place Machine

### **Production Introduction (T9-2S New Product!)**

PCB size( Width\*Length): 250(± 10)mm\*Any length

Mounting way: Group picking and group placing

Production management MES system: Customized(Option)

Components range: LED3014/3020/2835/5050 and resistor, capacitors, bridge rectifiers etc.