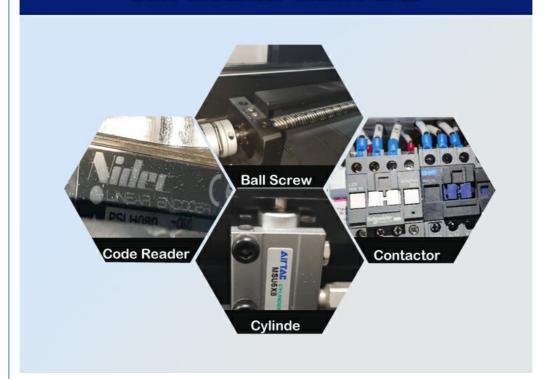

equipment should be monitored, and the material stations or materials that exceed the standard should be processed and fed back to the leader, technician or engineer to improve and control the defect;

### **Production Introduction (T9-2S New Product!)**

PCB size( Width\*Length): 250(± 10)mm\*Any length

Mounting way: Group picking and group placing

Production management MES system: Customized(Option)

Components range: LED3014/3020/2835/5050 and resistor, capacitors, bridge rectifiers etc.

Electrical control: Independent research and development by ETON



Apply to 3014/3020/2835/5050 resistor, capacitor, bridge rectifier etc.

Adjust the conveying platform according to various roll to roll strip, range 250 ± 10mm, the max length range is 1M per cycle.



# **SMT Mounter Main Parts**



# **Company Introduction (Top brand of smt machine)**

- 1.ETON is Top brand, Quality is guaranteed.over 15 years LED lighting field.
- 2.Own Industry Park over 50000 square meters. Strict quality control.
- 3. The service life of the multifunctional pick and place machine is more than  ${\bf 15}$  years.
- ${\it 4. Even if your market gets bigger, the machine don't need to change. Save the cost.}\\$
- 5.3 (Delhi, Mumbai and Daman) Local engineer in India, which can provide you with the greatest convenience.



**Certificate & Honor Customer** 







#### FAQ

#### Is your software interface in English?

English interface and Chinese interface are both available.

#### Do you have oversea after sale service?

We can offer technical support abroad. If you have any technical problem, our