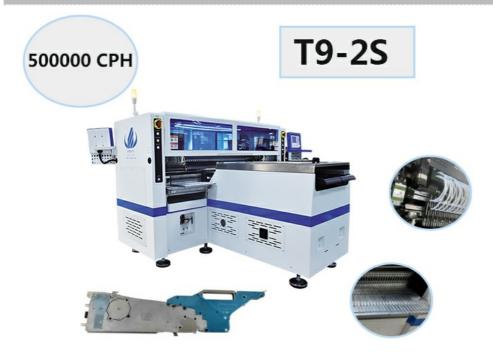

# 50W cph led making machine smt production line pick and place machine

### **Production Introduction (T9-2S New Product!)**

PCB size( Width\*Length): 250(± 10)mm\*Any length

Mounting way: Group picking and group placing

Production management MES system: Customized(Option)

Components range: LED3014/3020/2835/5050 and resistor, capacitors, bridge rectifiers etc.

Electrical control: Independent research and development by ETON

Apply to 3014/3020/2835/5050 resistor, capacitor, bridge rectifier etc.

Adjust the conveying platform according to various roll to roll strip, range 250 ± 10mm, the max length range is 1M per cycle.