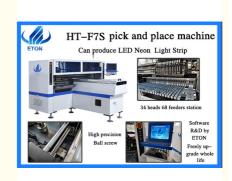

# LED Strip LED Display Pick And Place Machine AC380V 50Hz 150000CPH

#### **Product description**

- 1. This model is equipped with correction function, 34 suction nozzles and 68 feeders station. The feeding mode is double motor electronic feeder.
- 2. The maximum size of PCB board is 1200 \* 330mm and the minimum is 100 \* 100mm. The thickness of PCB board is 0.5-5mm. Multiple screw rods work together, and servo motor and angle motor ensure accuracy.
- 3. 180000cph can be achieved under the condition of optimal production capacity, and the components that can be installed are led3014 / 3020 / 3528 / 5050 resistors, capacitors, bridges rectifiers, etc

#### Feature

- 1. Apply to the 0.6M to 1.2M hard PCB board, 0.5M to 1M soft led flexible strip, producing with 2-4 kinds of materials with high capacity.
- 2. Two mounting modules, 17 nozzles for each mounting part, A/B are independent for each other.
- 3. Can mount RGB.
- 4. Exclusive patent technology: group to pick and group to mount.