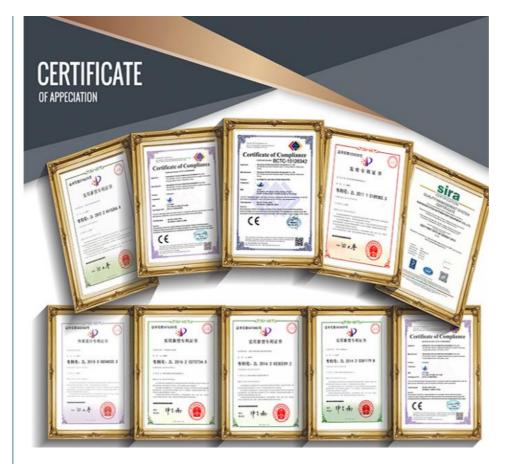

#### Certificates

ETON is the leading manufacturer of global optoelectronic high speed LED lights making machine, We have obtained 9 invention patents, 12 software copyrights and 112 practical patents. In addition, our products also have CCC CE and SIRA certificate.