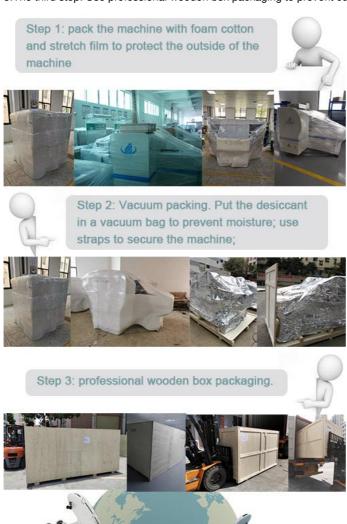

### **Packages**

- 1.The first step: The machine is packaged with foam cotton and foam film to protect the exterior of the machine
- 2. The second step: Vacuum packing. Put the desiccant in a vacuum bag to prevent moisture; use straps to secure the machine:
- 3. The third step: Use professional wooden box packaging to prevent collision damage during transportation