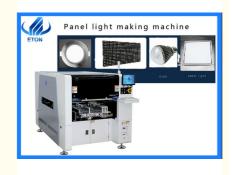

# LED Display Pick And Place Machine windows 7 system For 0201 40x40mm Circuit Board

Windows 7 LED Pick And Place Machine, 0201 LED Pick And Place Machine, LED Display Pick And Place Machines

#### Apply to 0201-40\*40mm LED CIRCUIT BOARD DISPLAY PICK AND PLACE MACHINE Feauture

New upgrade pick and place machine, it is using High-end integrated placement head, no need change mounting head and place all SMD components. Non replace modular head