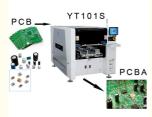

201 40x40mm Circuit Board

# **Basic Information**

- Place of Origin:
- Brand Name: ETON
- Certification:
- Model Number:
- Minimum Order Quantity: 1PCS
- Packaging Details: We use vacuum wooden box packaging

CHINA

YT101S

5-8days

L/C, T/T

50pcs/month

CCC,SIRA,CE

- Delivery Time:
- Payment Terms:
- Supply Ability:



## **Product Specification**

- PCB Size(max):
- PCB Thickness:
- System:
- No.of Camera:
- Mounting Speed:
- Mounting Height:
- Components Range:
- No.of Heads:
- Highlight:

| 500*350mm    |
|--------------|
| 0.5-4.5mm    |
| Windows7     |
| 2 Sets       |
| 40000CPH     |
| <=20mm       |
| 0201-40*40mm |
| 10PCS        |
|              |

Windows 7 LED Pick And Place Machine, 0201 LED Pick And Place Machine, LED Display Pick And Place Machines



### More Images



#### **Product Description**

#### Apply to 0201-40\*40mm LED CIRCUIT BOARD DISPLAY PICK AND PLACE MACHINE Feauture

New upgrade pick and place machine, it is using High-end integrated placement head, no need change mounting head and place all SMD components. Non replace modular head

High precision camera, the camera is using vision alignment, Tri-color lighting technology, could recognition mini components and IC pin

With automatic PCB board feeding conveyor system, suitable for from 50\*50-500\*350mm PCB size

Intelligent electric feeder, support double head intelligent electric tape reel feeder, by optically correcting the feeding position of the component. It can achieve stable, accurate and high-speed feeding.

#### The Technical parameter

| 1. PCB