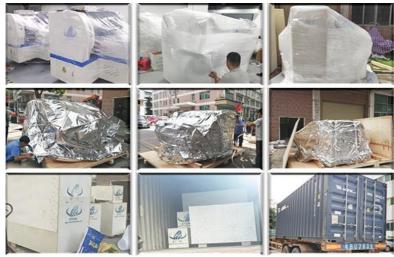

### **Packages**

Our package step is follow the blowing:

- STEP 1: Film packaging to prevent the dust and water;
- $\label{eq:STEP 2: Packing in a foam cotton stretch a film to protect the outside of the machine;}$
- ${\tt STEP~3:}~ Vacuum~ paper~ package~ and~ moisture~ proof~ bag,~ to~ keep~ dry~ during~ the~ transportation;\\$
- STEP 4: Equip with sturdy wooden boxes to ensure the safety of the machine, then transportation by trucks to the specified port.