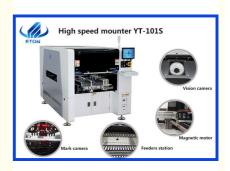

#### Machine main features

Adopt High speed multi modular head, apply to ultra small chip 0201~40\*40 mm large chip, wide component range;

Brand new flight vision camera: Improve recognition performance, size up to 40\*40 mm, apply to BGA or CSP etc;

Vacuum sensing device: Each placement head with independent detection function, which improves the stability of the equipment and the reliability of the product;

Ultra high speed capability: Adopt high-end magnetic linear motor, servo system and multi function modular head, the capacity increased by 25% compared with traditional machine, optimum speed reach 40000 CPH;

Brand new self-developed high precision placement head;

High-speed precision head flight vision camera capture the image of placement accordingly, improve placement performance;

The placement head adopt independent vacuum detection, improve placement performance;

### Machine main parameter

| Model                            | YT-101S                                                                     |
|----------------------------------|-----------------------------------------------------------------------------|
| PCB size                         | Max size: 500*350 mm<br>Min size: 50*50 mm                                  |
| PCB thickness                    | 0.5-4.5 mm                                                                  |
| PCB clamping                     | Cylinder clamping, track width adjustable                                   |
| Software                         | R&D independently                                                           |
| Production management MES system | Customized (Option)                                                         |
| Off-line programming             | Available                                                                   |
| Camera                           | Head flight vision recognition component Vision alignment + Mark correction |
| Repeat precision                 | ±0.02 mm                                                                    |
| Mounting height                  | ≦20 mm                                                                      |
| Optimal speed                    | 40000 CPH                                                                   |
| Component range                  | Min 0201~40*40 mm packages and IC etc.                                      |
| Position mode                    | Optical                                                                     |
| No.of heads                      | 10 pcs                                                                      |
| Feeding way                      | Intelligent double head feeder                                              |