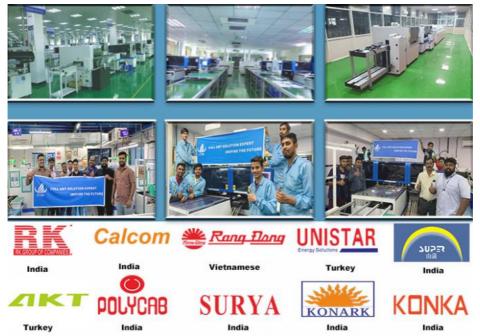

### Market

Our products had exported to more than 20 countries and regions, including South Korea, India, Vietnam, Tunisia, Egypt, Turkey, Russia, Brazil etc. And here are some of our big customers:

SURYA, POLYCAB, FIEM, RK, GK, TECHNO LED, CALCOM, ACK, KENDAL, RangDong, UNISTAR, and so on.

### **Our Exhibitions**

Eton has participated in many exhibitions of foreign countries, such as India Mumbai Exhibition, India Delhi Exhibition, Egypt Exhibition, Turkey Exhibition, Pakistan Exhibition, etc and trading with more than 20 countries. Furthermore, we have took part in our domestic large exhibition, like Guangzhou Guangya Exhibition, Shanghai Munich Exhibition, Chongqing LED light Exhibition, etc.