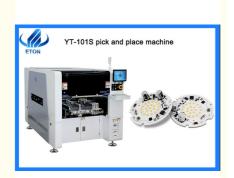

# High Precision SMT Mounting Machine For Mounting Min 0201 Component Max 40x40mm

### High precision for mounting Min 0201 component Max 40\*40 mm IC SMT high speed mounter YT-101S

#### Machine main features

Adopt High speed multi modular head, apply to ultra small chip 0201~40\*40 mm large chip, wide component range;

Brand new flight vision camera: Improve recognition performance, size up to 40\*40 mm, apply to BGA or CSP etc;

• Component Range: Min 0201~40\*40 Mm Packages And IC Etc.

• No.of Heads: 10 Pcs

• Highlight: High Precision SMT Mounting Machine,

0201 Component SMT Mounting Machine, Max 40x40mm smt mounter machine