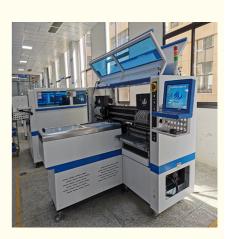

## Highspeed LED strip making machine 250000CPH mount 0402 pick and place machine

## Machine advantages:

- \*Dual arm magnetic linear LED high-speed SMT machine.
- \*Producing 4 types materials at the same time.
- \*Vision alignment ,Mark correction.
- \*The mounting speed can reach 250000CPH.
- \*It can produce tube, LED flexible strip, display, panel light etc.
- \*Mounting components: LED 3014/3020/3528/5050 and capacitors, resistors, bridge rectifiers.