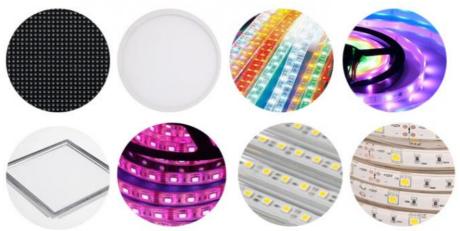

## Product Description:

- 1.It has 68PCS head and the mounting speed can reach 250000CPH.
- 2. The maximum PCB size is 1200\*330mm.
- 3. Calibration automatically, high precision, available for RGB.
- 4.Group to take and group to mount

## Machine advantages:

- \*Dual arm magnetic linear LED high-speed SMT machine.
- \*Producing 4 types materials at the same time.
- \*Vision alignment ,Mark correction.
- \*The mounting speed can reach 250000CPH.
- \*It can produce tube, LED flexible strip, display, panel light etc.
- \*Mounting components: LED 3014/3020/3528/5050 and capacitors, resistors, bridge rectifiers.

#### Application:

Apply to the 0.6m,0.9m,1.2m rigid PCB and 0.5m,1m LED flexible strip.Producing with four types materials at the same time with high capacity.

Apply to the panel light, LED flexible strip, display, tube, etc.