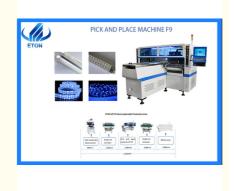

# High Speed LED Strip Making Machine 250000CPH Mount 0402 Pick And Place Machine

1 Year

High Speed LED Strip Making Machine, LED strip making machine 250000CPH, 0402 pick and place machine

## Highspeed LED strip making machine 250000CPH mount 0402 pick and place machine

## Product Description:

- 1.It has 68PCS head and the mounting speed can reach 250000CPH.
- 2. The maximum PCB size is 1200\*330mm.
- 3. Calibration automatically, high precision, available for RGB.
- 4.Group to take and group to mount